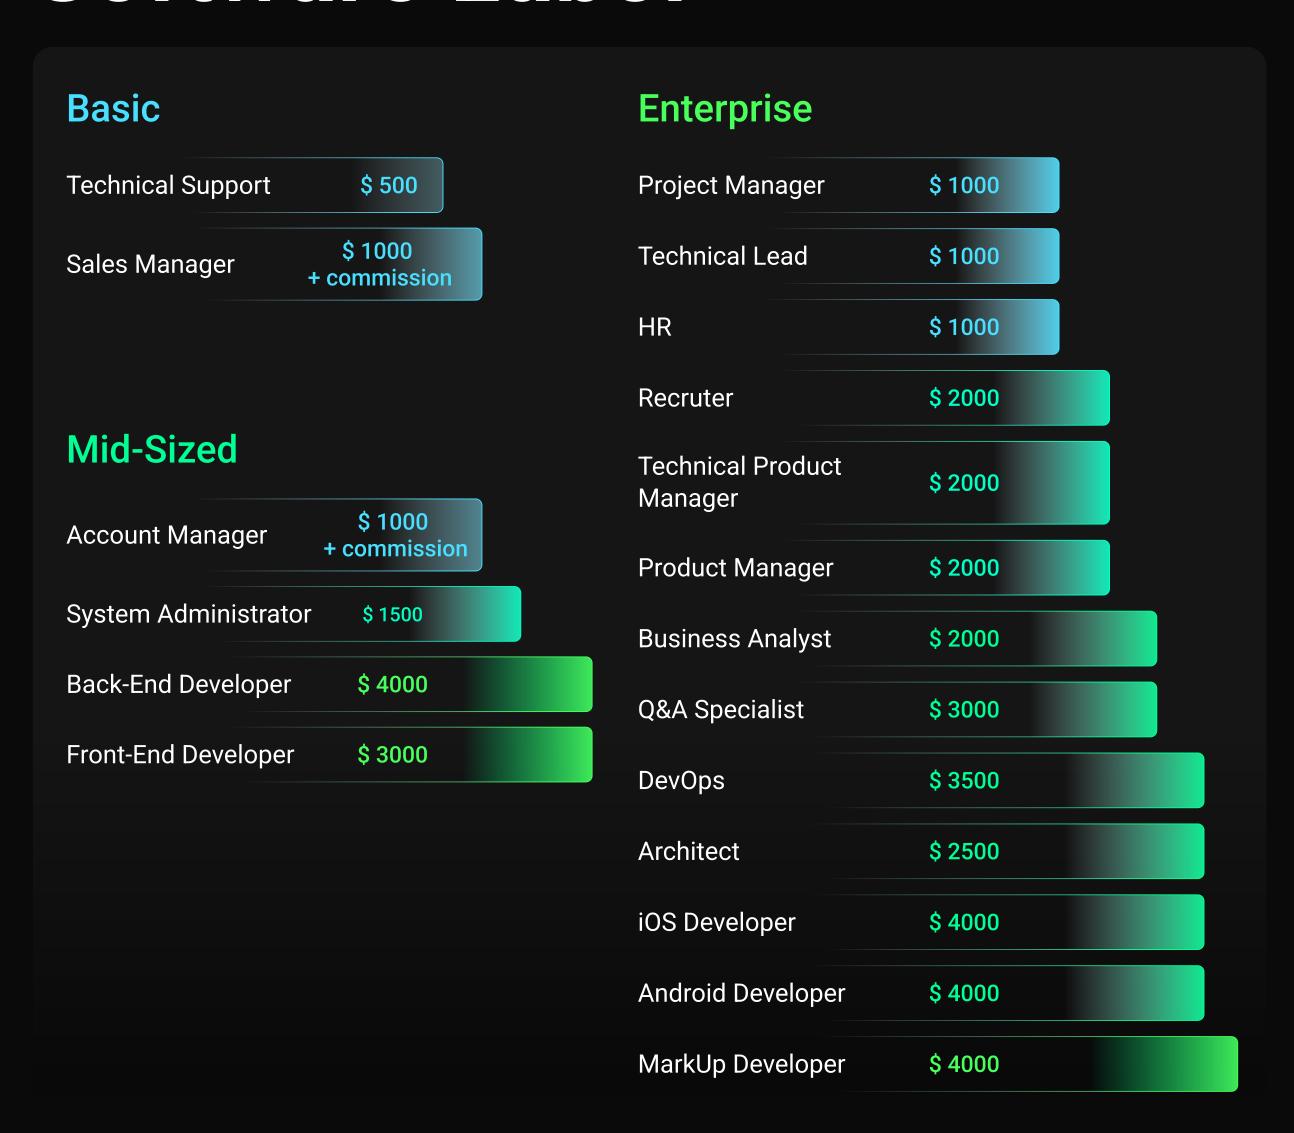

# Software Development:

In-House vs Outsourcing vs White Label

Ivan Navodnyy

Chief Product Officer



**Digital Assets Processing** 

b2binpay.com

b2broker.com

Liquidity. Technology.

# Software Product





# B2Core Case



# Team

IT Developers working on the Product

# **Updates**

Major Versions with updates rolling every 2 weeks

# Modules

100+

# Clients

Brokers, Exchanges,
Converters, PSPs, Banks,
Margin Exchanges







# Software Labor













Average savings per client (per month)





# Development Cycle







# Comparison

|                                                     | White Label | In-House | Outsourcing |                                                | White Label | In-House          | Outsourcing |
|-----------------------------------------------------|-------------|----------|-------------|------------------------------------------------|-------------|-------------------|-------------|
| Starting Cost                                       | Low         | High     | Moderate    | Branding Options                               | High        | Limited           | Limited     |
| Ongoing Cost<br>(Maintenance)                       | Low         | High     | Moderate    | Integration Options