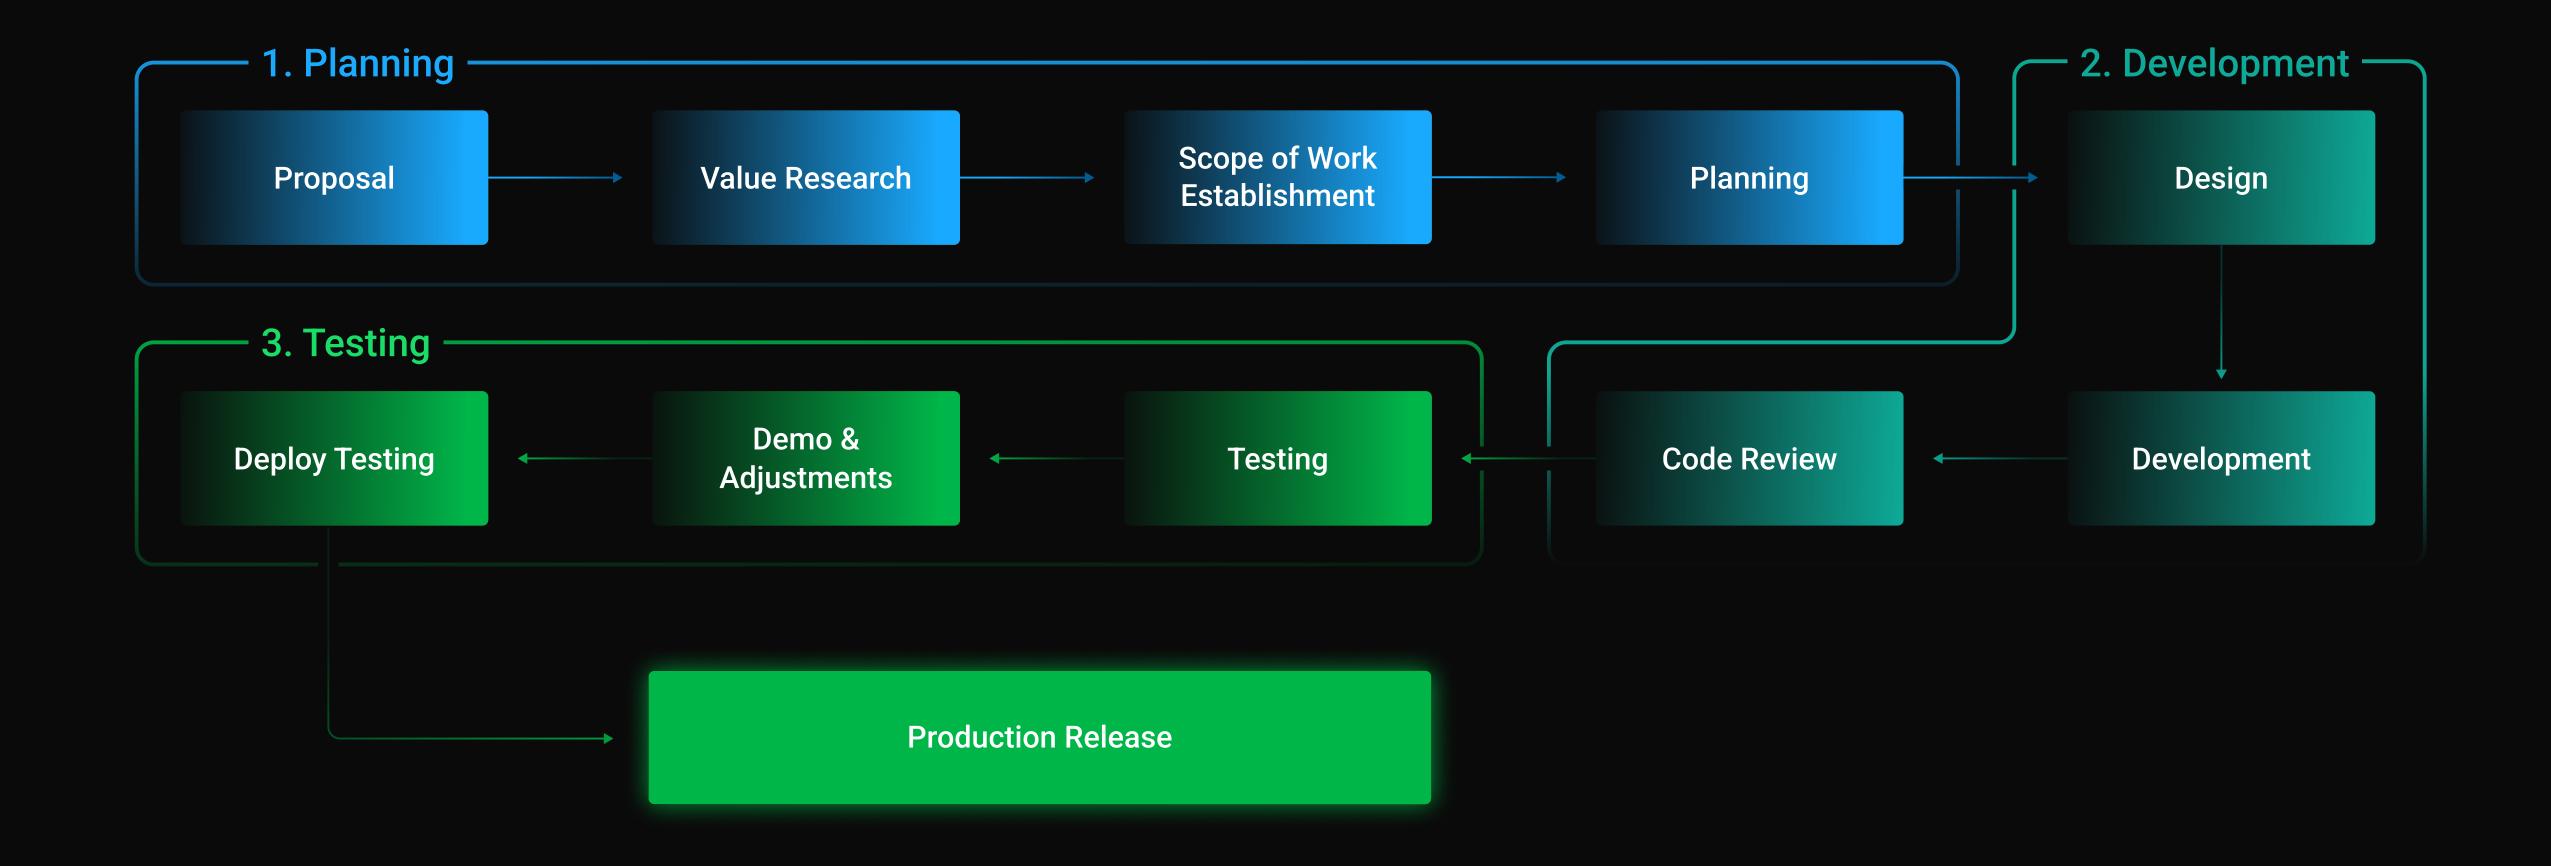

# Software Development:

In-House vs Outsourcing vs White Label

Ivan Navodnyy

Chief Product Officer



**Digital Assets Processing** 

b2binpay.com

b2broker.com

Liquidity. Technology.

# Software Product





# B2Core Case



# Team

IT Developers working on the Product

# **Updates**

Major Versions with updates rolling every 2 weeks

# Modules

100+

# Clients

Brokers, Exchanges,
Converters, PSPs, Banks,
Margin Exchanges







# Software Labor













Average savings per client (per month)





# Development Cycle







# Comparison

|                                                     | White Label | In-House | Outsourcing |                                                | White Label | In-House          | Outsourcing |
|-----------------------------------------------------|-------------|----------|-------------|------------------------------------------------|-------------|-------------------|-------------|
| Starting Cost                                       | Low         | High     | Moderate    | Branding Options                               | High        | Limited           | Limited     |
| Ongoing Cost<br>(Maintenance)                       | Low         | High     | Moderate    | Integration Options                            | High        | Depends           | Depends     |
| Evolution