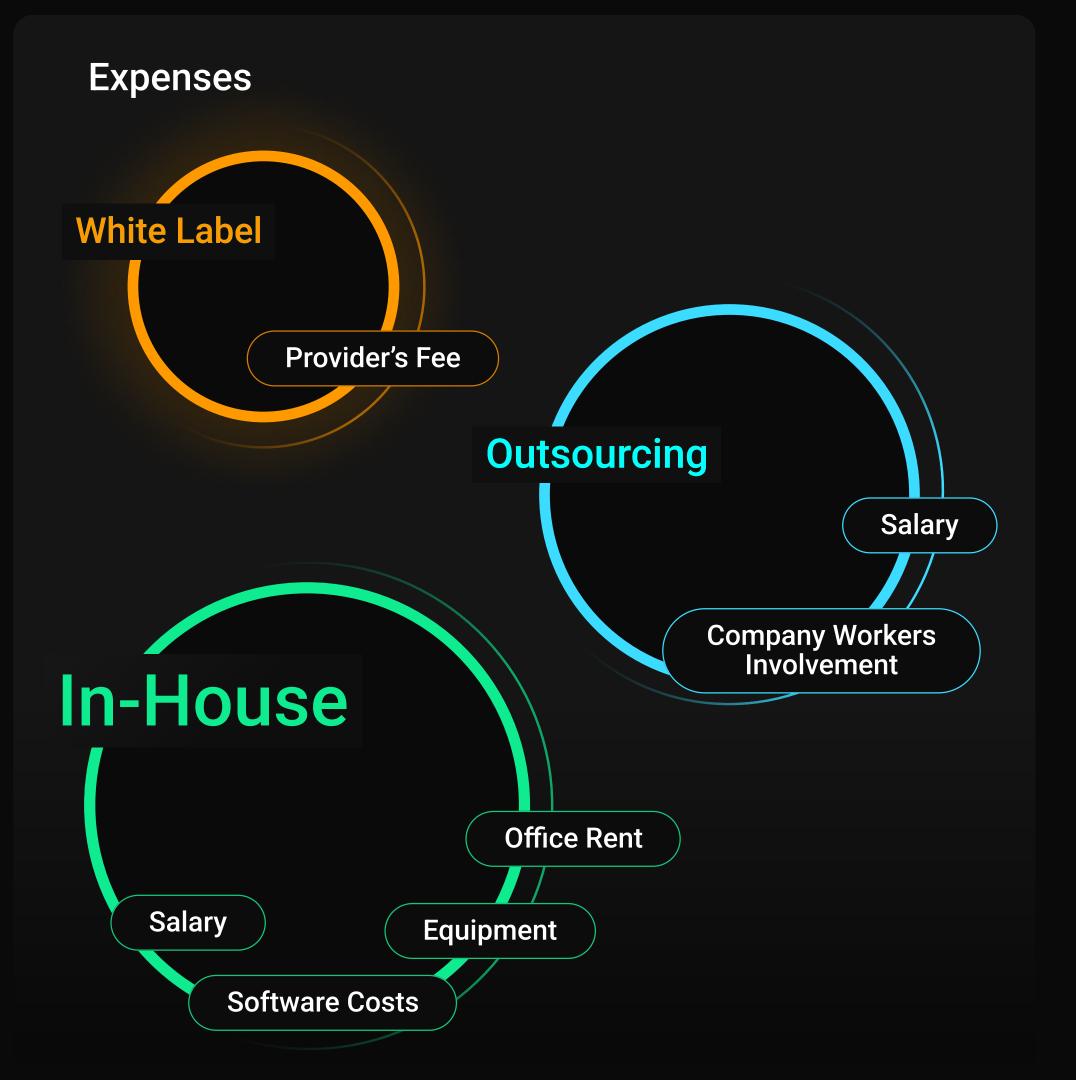

# Comparison

|                                                     | White Label | In-House | Outsourcing |                                                | White Label | In-House          | Outsourcing |
|-----------------------------------------------------|-------------|----------|-------------|------------------------------------------------|-------------|-------------------|-------------|
| Starting Cost                                       | Low         | High     | Moderate    | Branding Options                               | High        | Limited           | Limited     |
| Ongoing Cost<br>(Maintenance)                       | Low         | High     | Moderate    | Integration Options                            | High        | Depends           | Depends     |
| Evolution Speed                                     | Fast        | Moderate | Medium      | Security Options                               | High        | Depends           | Depends     |
| Time to Market                                      | Fast        | Slow     | Average     | Customization<br>Freedom                       | Moderate    | High              | High        |
| Customization<br>and Additional<br>Development Cost | Low         | High     | High        | Customization and Additional Development Speed | Average     | Fast              | Fast        |
| Easiness of<br>Operations<br>and Management         | High        | Depends  | Depends     | Intellectual Property Rights                   | No          | Full<br>ownership | Depends     |