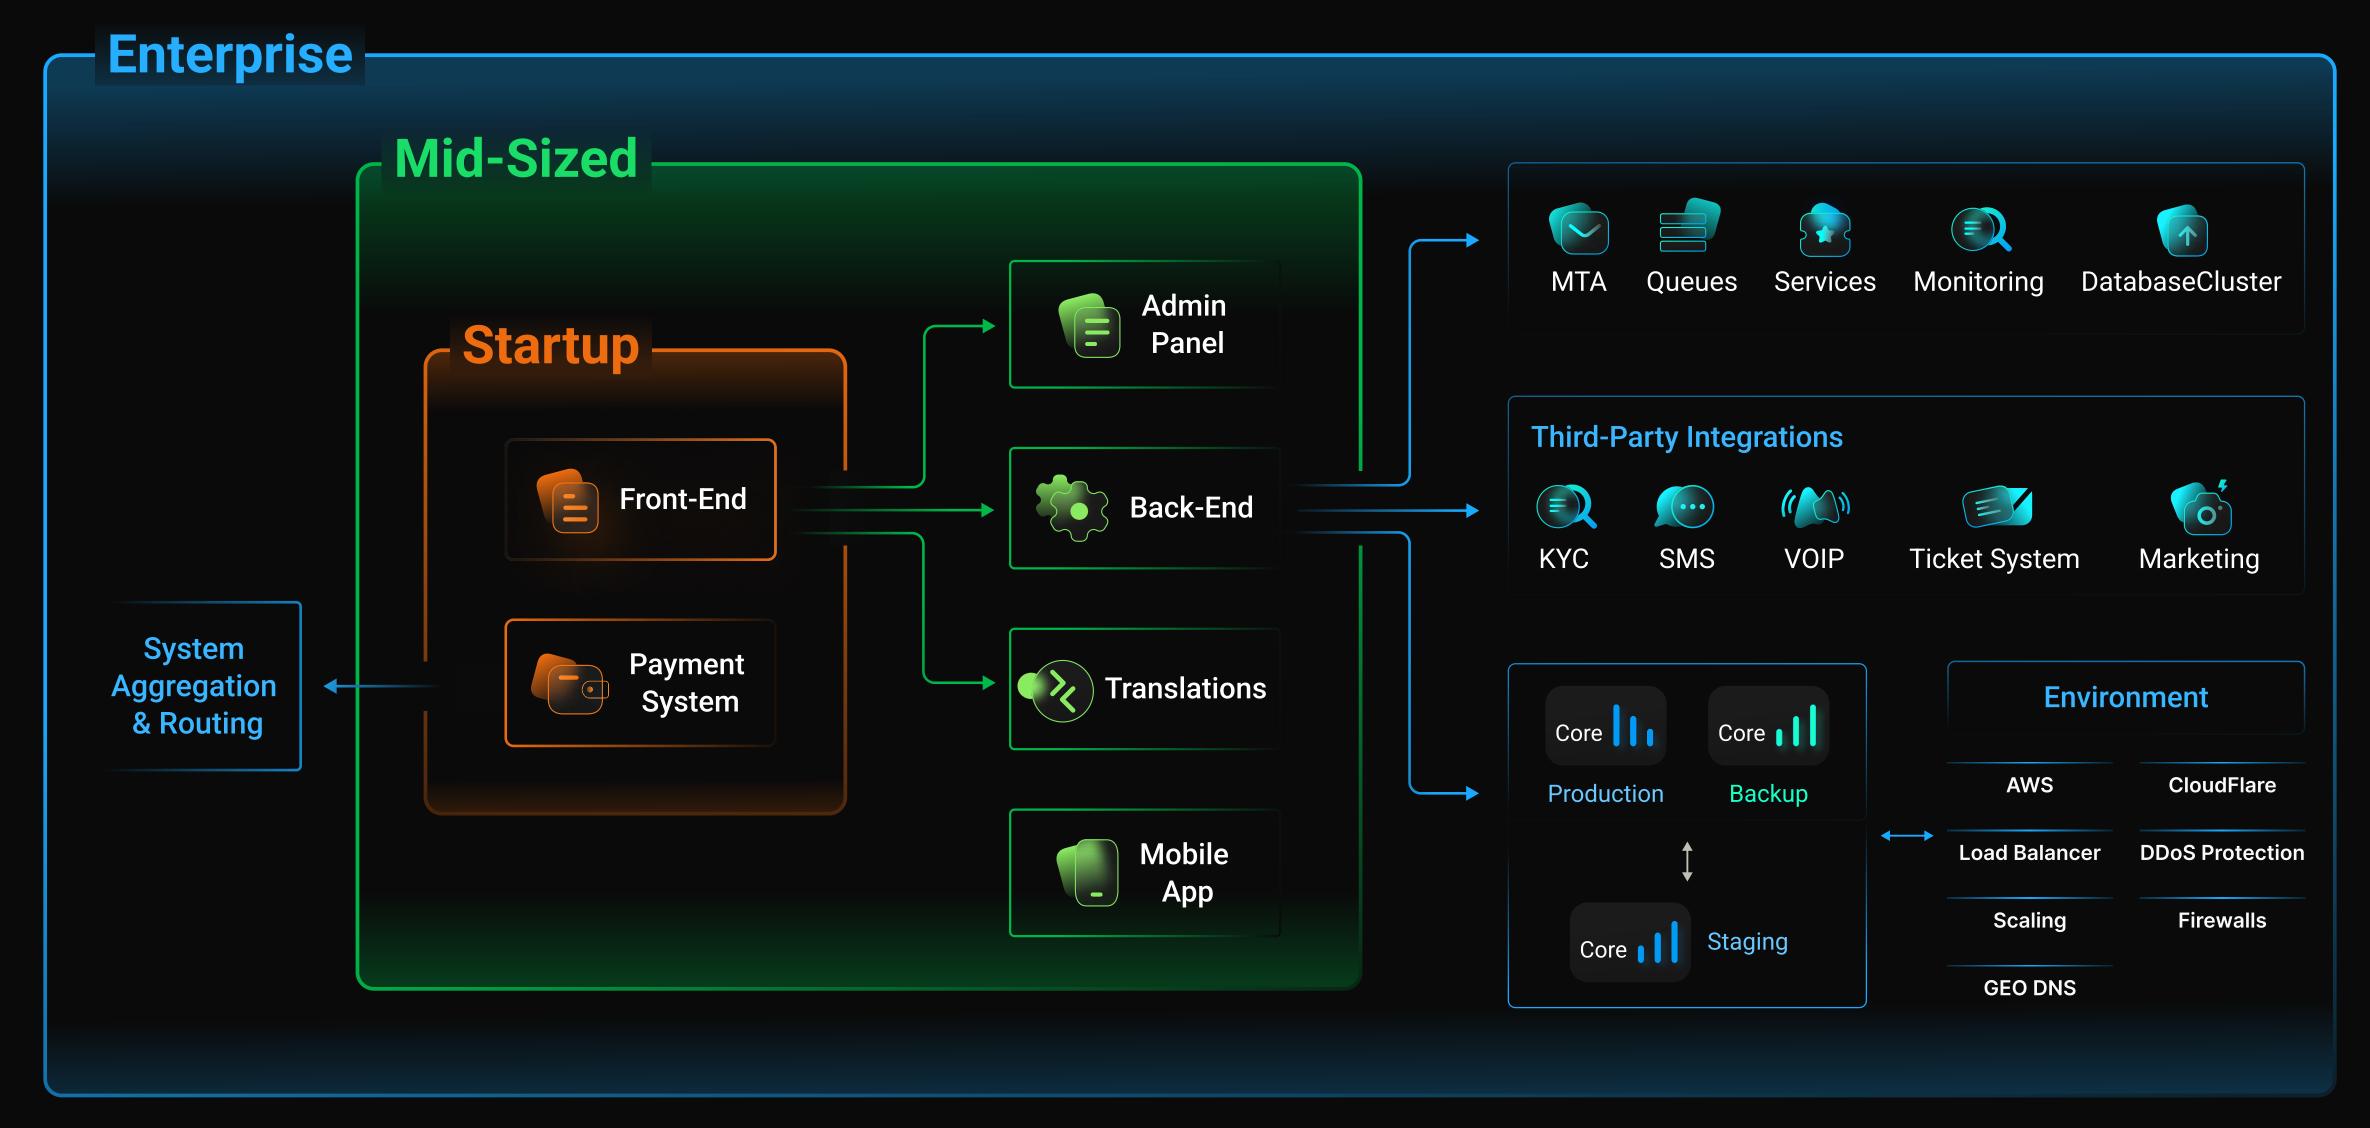

# Development Cycle

# Comparison

|                                                     | White Label | In-House | Outsourcing |                                                | White Label | In-House          | Outsourcing |
|-----------------------------------------------------|-------------|----------|-------------|------------------------------------------------|-------------|-------------------|-------------|
| Starting Cost                                       | Low         | High     | Moderate    | Branding Options                               | High        | Limited           | Limited     |
| Ongoing Cost<br>(Maintenance)                       | Low         | High     | Moderate    | Integration Options                            | High        | Depends           | Depends     |
| Evolution Speed                                     | Fast        | Moderate | Medium      | Security Options                               | High        | Depends           | Depends     |
| Time to Market                                      | Fast        | Slow     | Average     | Customization<br>Freedom                       | Moderate    | High              | High        |
| Customization<br>and Additional<br>Development Cost | Low         | High     | High        | Customization and Additional Development Speed | Average     | Fast              | Fast        |
| Easiness of<br>Operations<br>and Management         | High        | Depends  | Depends     | Intellectual Property Rights                   | No          | Full<br>ownership | Depends     |