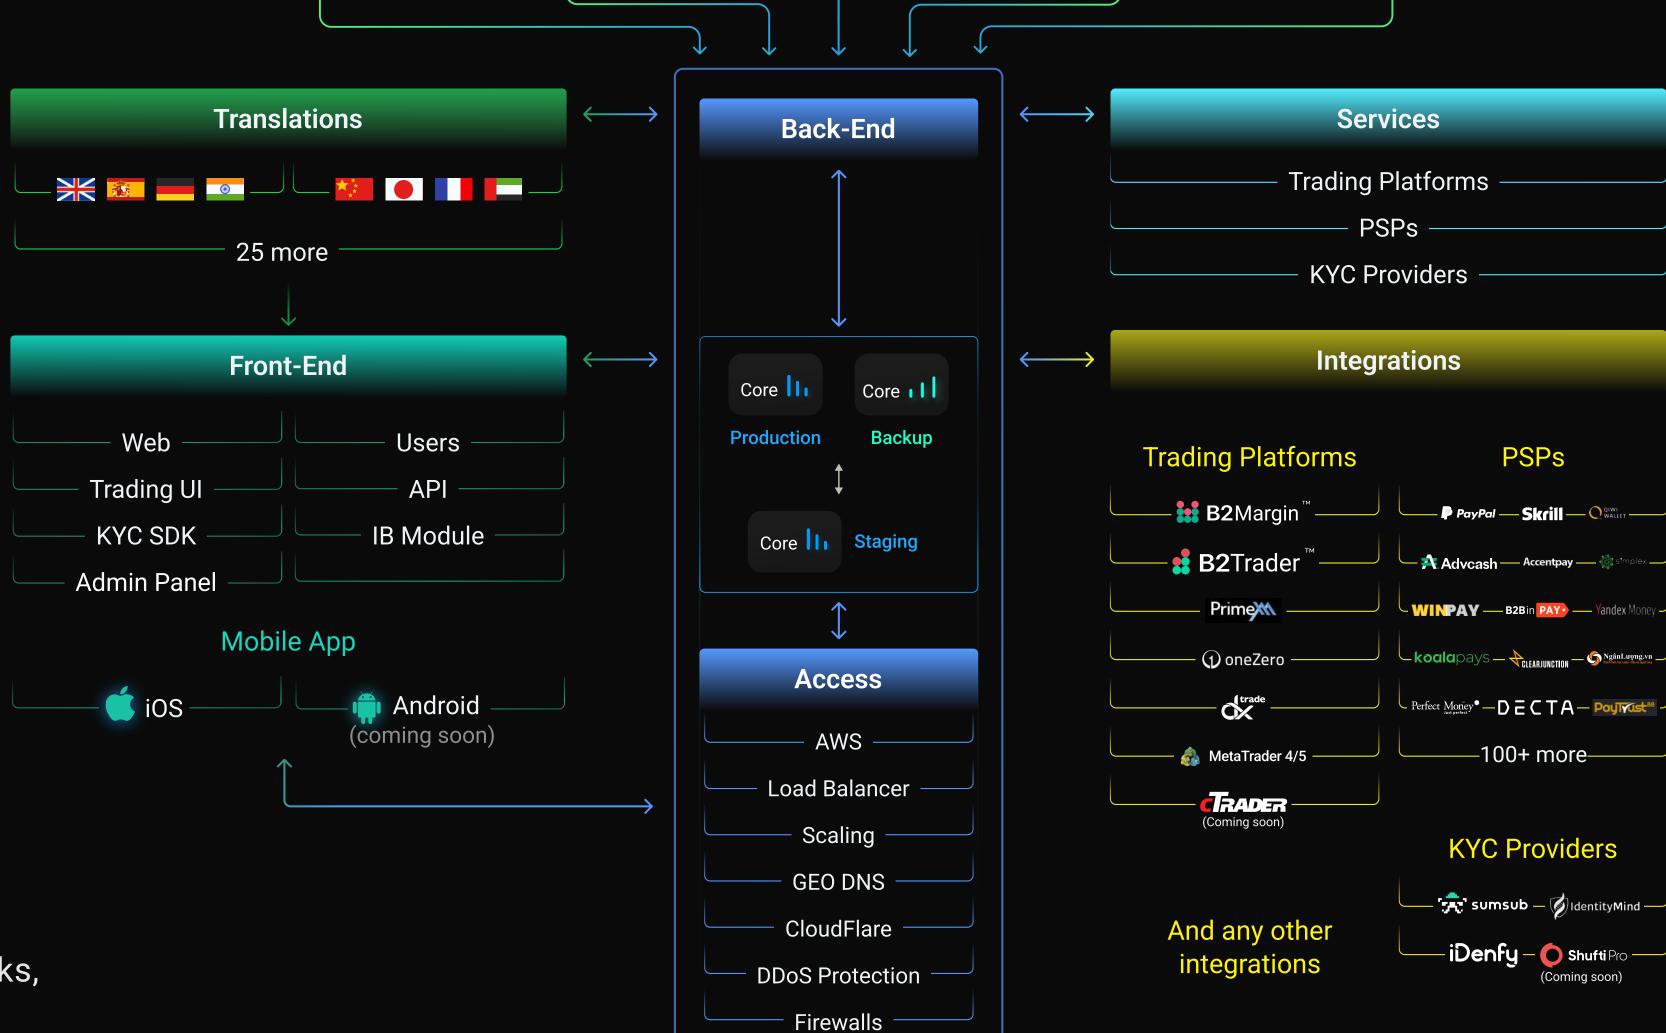

# B2Broker Ecosystem as of 15 March 2022

### **Technology**

Trader's Room, Back Office CRM, Client's Portal

b2broker.com/products/b2core-traders-room

Money Management Platform

b2broker.com/products/copy-trading-platform

Matching Engine Platform for Crypto Exchanges

b2broker.com/products/ b2trader-cryptocurrency-exchange-software

MarksMan<sup>™</sup>

An affiliate program system to attract new users and increase trading turnover b2broker.com/products/b2core-ib

Liquidity Aggregation Hub

White Label 🔬 MetaTrader 4/5

b2broker.com/products/mt4-white-label

b2broker.com/products/mt5-white-label

b2broker.com/products/marksman

Turnkey Brokerage

Infrastructure

the range of our products

Mobile App

Mobile app working across b2broker.com/products/mobile-app

**Ecosystem** 

B2Broker.com