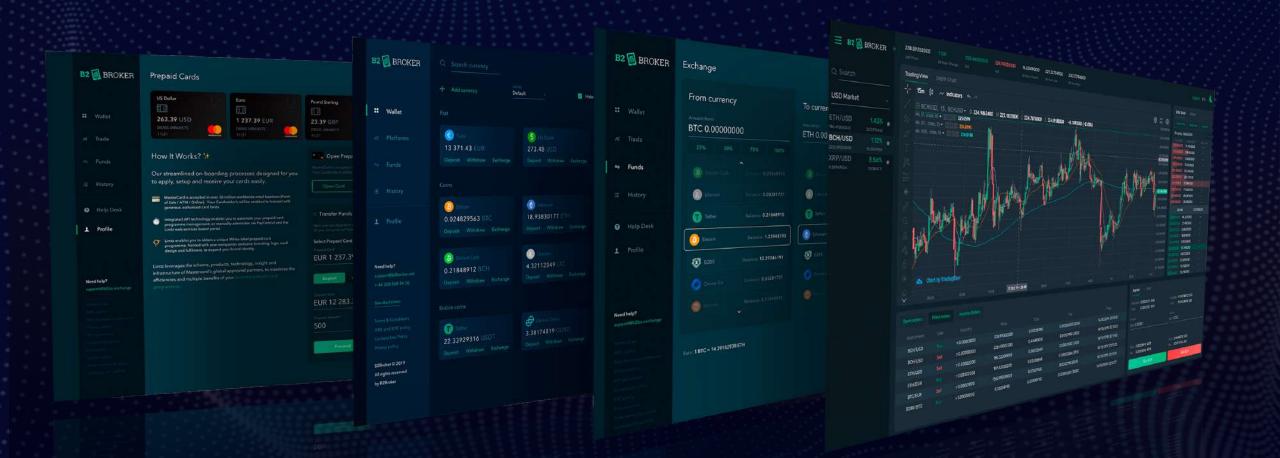

y creates adresses, accepts & sends cryptocurrencies
- √ 888+ coins & tokens supported
- 24/7 technical support in 7 languages
- ✓ Automatic Withdrawals

#### TRADER'S ROOM/CLIENT'S CABINET

- √ Major Trading platforms integration
- ✓ Major PSPs integration
- ✓ KYC module

- ✓ Ticket system
- ✓ IB/Refferal module
- ✓ Crypto module converter

#### **ADVANCED WEB UI**

- ✓ Angular-Based Platform ✓ Works with all modern browsers
- √ Ability to change settings without rebuilding 
  √ Easy-to-
- √ Simple load-balancing 
  √ Black/White Mode
- ✓ Deep customization according to API

#### **LIQUIDITY**

- ✓ Aggregated volumes & prices
- ✓ Super-tight spreads
- Low fees

#### **EXTRAS**

- ✓ Customizable mobile app
- √ Volume trading Bot
- ✓ Live Quotes Widget



### **B2Broker Product Sample**





# Thank you for your attention





b2broker.net



b2binpay.com