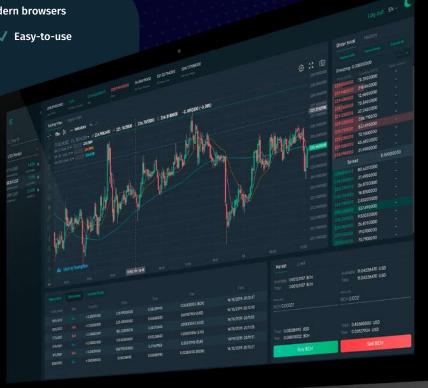

#### **ADVANCED WEB UI**

- ✓ Angular-Based Platform ✓ Works with all modern browsers
- √ Ability to change settings without rebuilding 
  √ Easy-to-
- √ Simple load-balancing 
  √ Black/White Mode
- ✓ Deep customization according to API