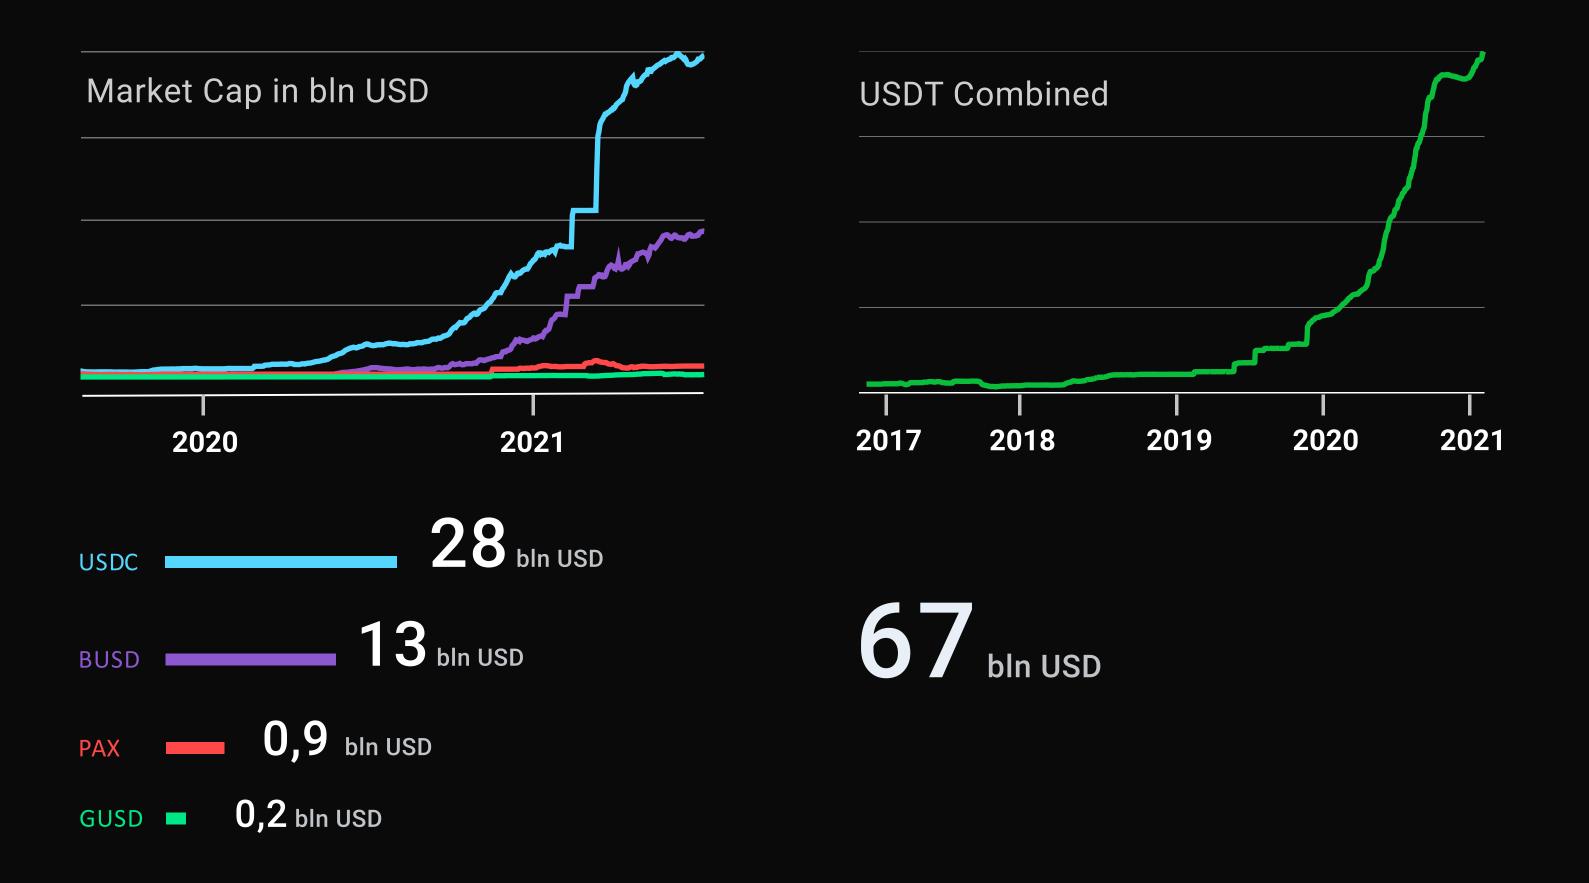

g bank account Cases of Visa and Mastercard ban for FX brokers Sophistication of Payment Industry Regulation High comissions Antioffshore war Slowness Bureacracy 2008

**B2BROKER.COM B2BINPAY.COM** 









### **Transactions Volume**

### Fiat



# Fiat has grown in 30% for last 5 years, crypto – 1400%

**B2BROKER.COM B2BINPAY.COM** 

### Crypto





More than **30% of all Forex brokers** worldwide currently **accept crypto payments** and the number is growing.







## **Overall cryptocurrency market capitalization**

Based on coin Market Cap data (as of 20 September)



**B2BROKER.COM** 

**B2BINPAY.COM** 





### Stablecoins growth as of 20 September

#### Regulated

Regularly audited by governing agencies

#### Unregulated

There is no regular audit conducted by independent party



#### Decentralized

Safety is secured by the fact that the data on existing collateral is stored in blockchain and anyone can validate it



6,5 bln USD



### Crypto vs Card processing

| Features                 | Major Co     |
|--------------------------|--------------|
| Decentralization         | $\checkmark$ |
| Fast and secure          | $\checkmark$ |
| Chargebacks              | ×            |
| Rolling Reserve          | ×            |
| Low Cost                 | $\checkmark$ |
| Easy Account Opening     | $\checkmark$ |
| Transparency             | $\checkmark$ |
| Fast Settlement          | $\checkmark$ |
| Risk of Fraud card usage | ×            |
| Instant Payouts          | $\checkmark$ |
| Volatility Risks         | $\checkmark$ |
| Regulated                | ×