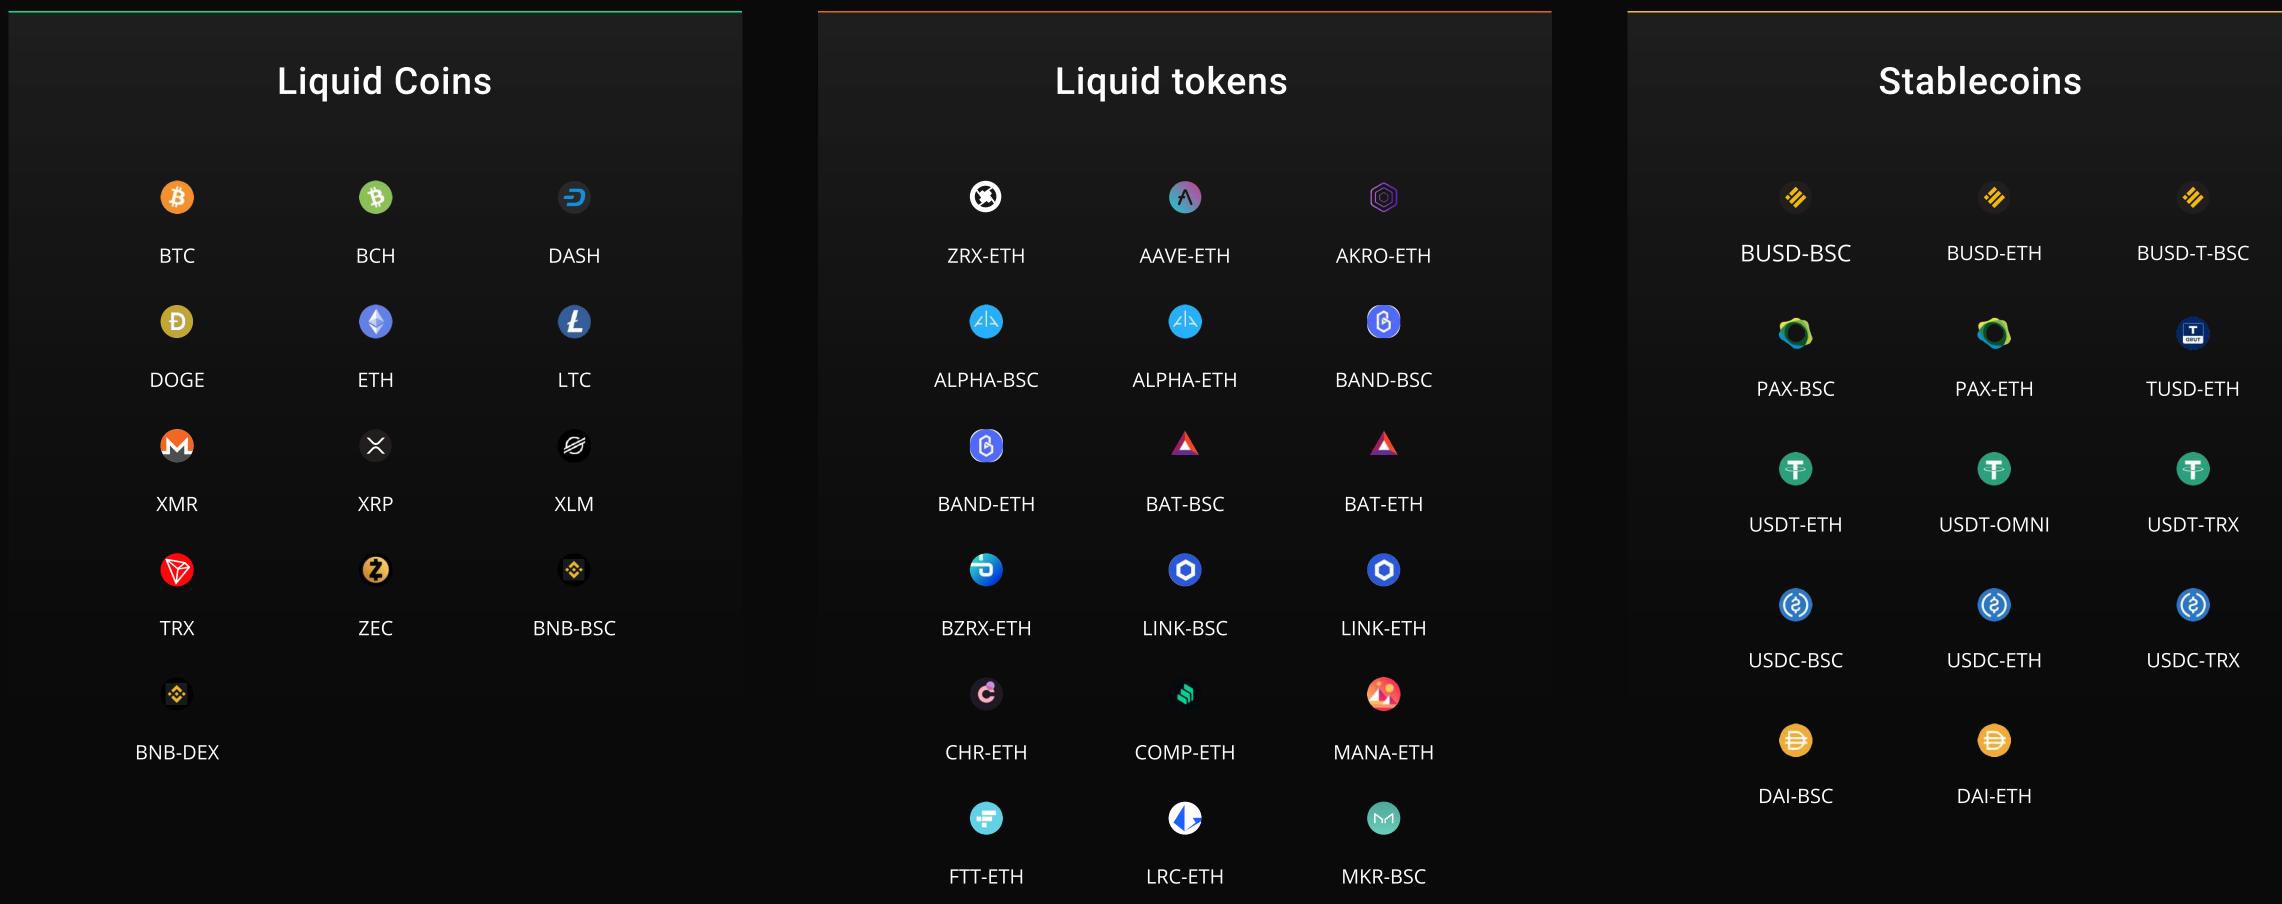

|
| <u>458</u>           | 191c1870d02c          | 7ef90adf025250a0421a7faca9a | c625c   | Bitcoin    | 0.00025    | 0.0000025  | 0         |                |                          |
| <u>457</u>           | fa15bf33fef48         | Babe5a263e84ea5a69a709b220a | ee1d2   | Bitcoin    | 0.0005     | 0.000005   | 0         |                |                          |
| ems per page: 1<br>— | 100 👻 1-1             | 7 of 7   < < > >            |         |            |            |            |           |                |                          |
|                      |                       |                             |         |            |            |            |           |                |                          |







### Available Cryptocurencies



**B2BROKER.COM B2BINPAY.COM** 







### **Comparing Solutions**

| Features         |                 | <b>Merchants Solution</b> | <b>Enterprise Solution</b> | Comments                                                                                      |
|------------------|-----------------|---------------------------|----------------------------|-----------------------------------------------------------------------------------------------|
| Models           | Crypto/FIAT     | $\checkmark$              | ×                          | Crypto exchanged to FIAT (USD, EUR, GBP)<br>model                                             |
|                  | Crypto/Crypto   | $\checkmark$              | $\checkmark$               | Crypto exchanged to Crypto model