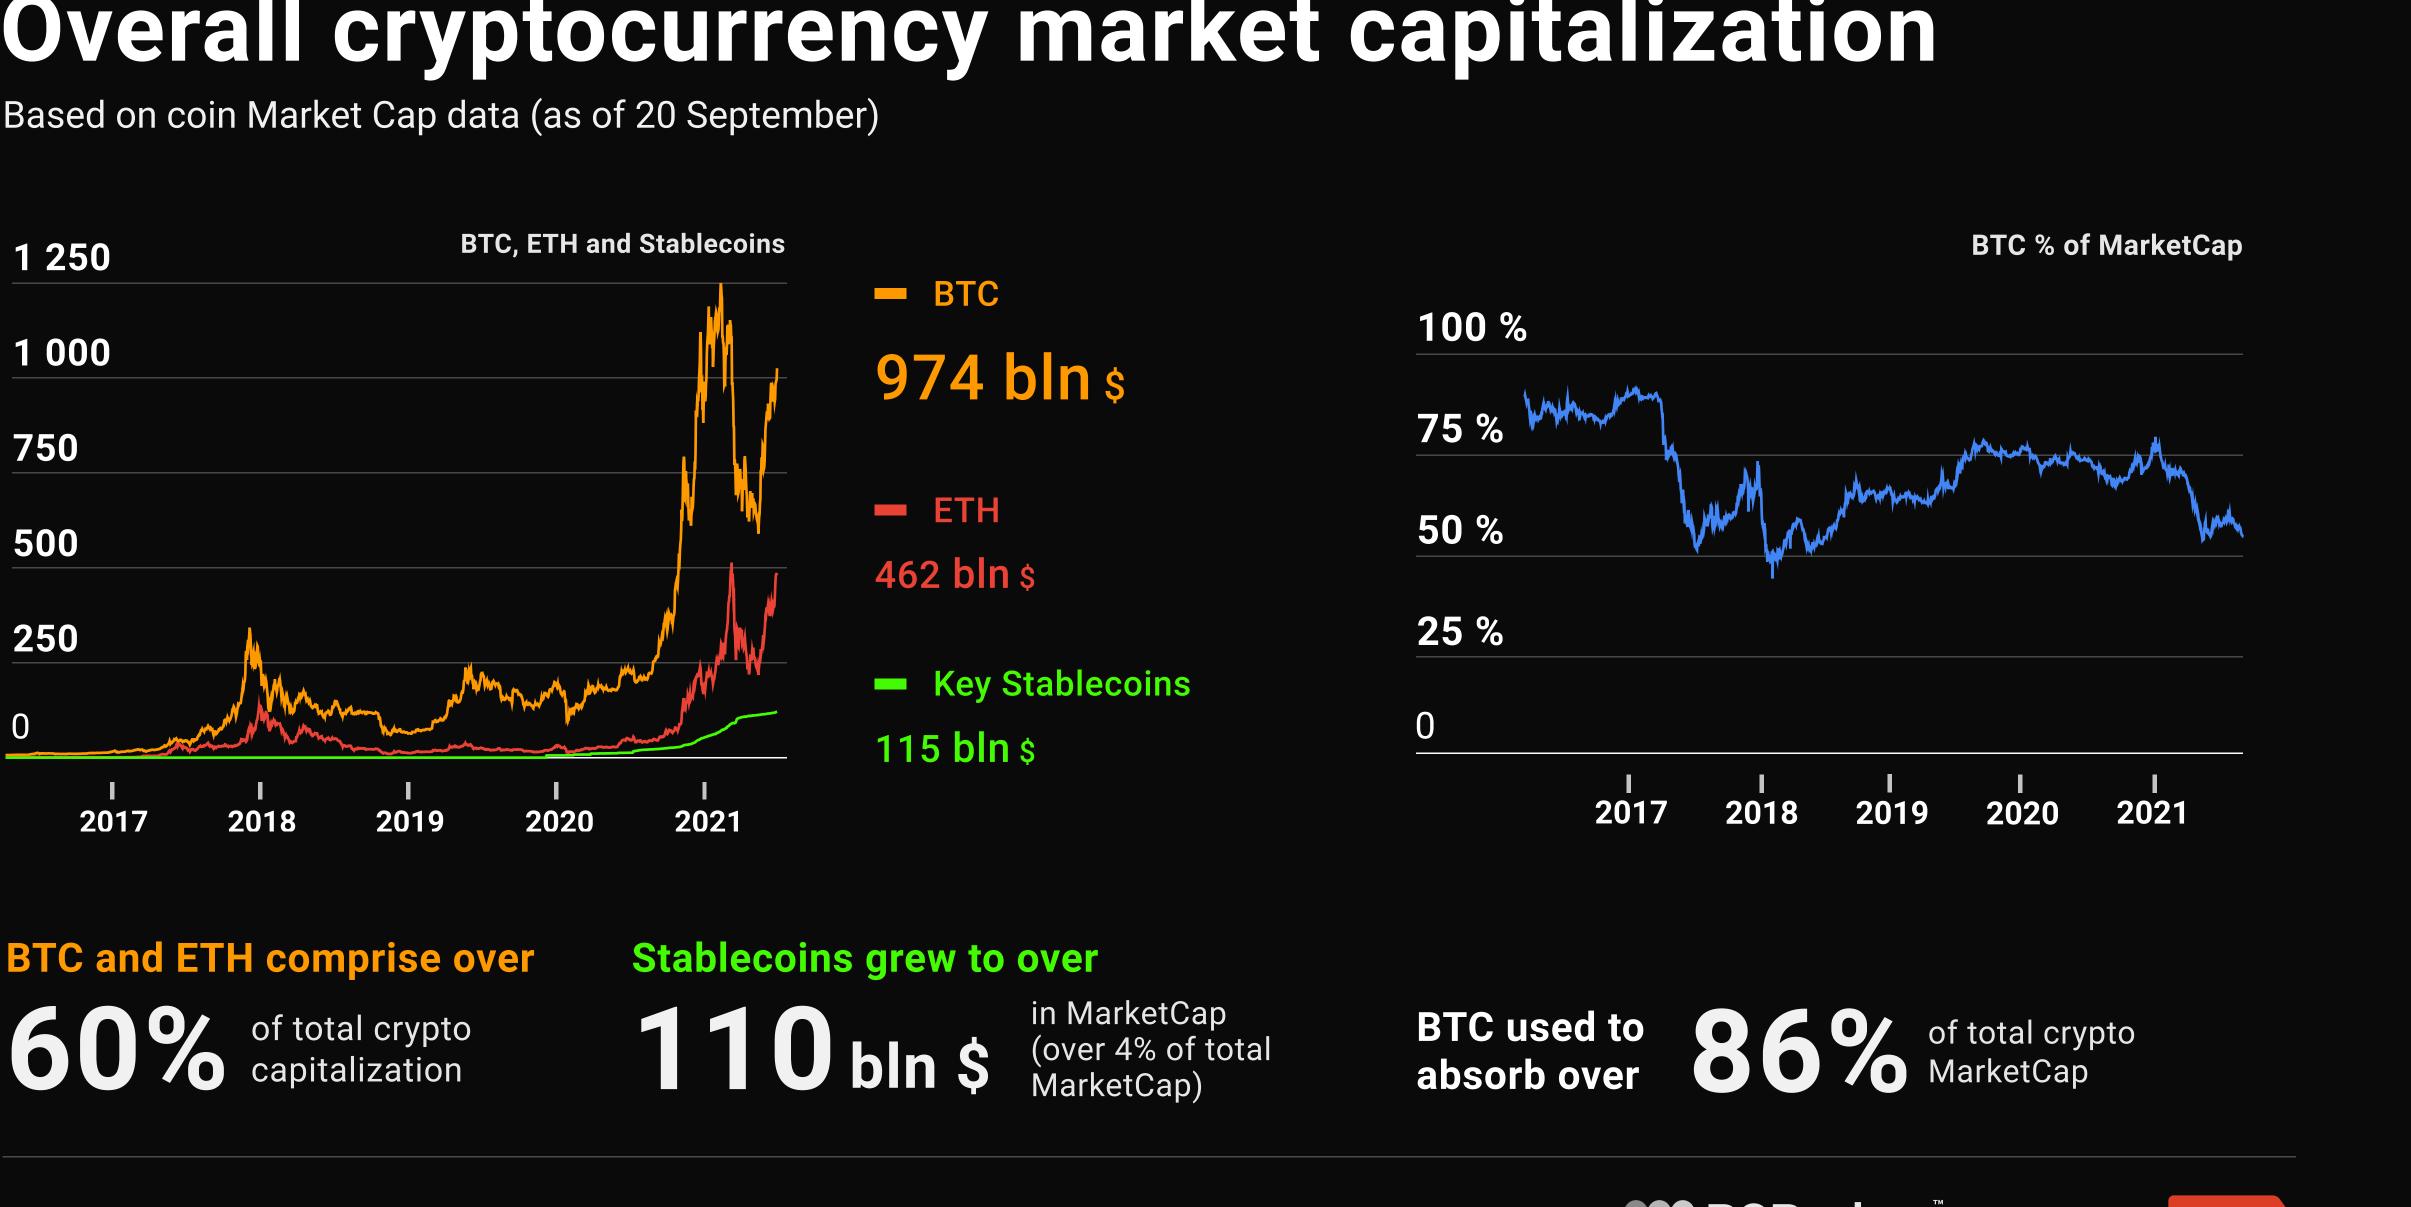

## **Overall cryptocurrency market capitalization**

Based on coin Market Cap data (as of 20 September)

**B2BROKER.COM** 

**B2BINPAY.COM** 

# Fiat has grown in 30% for last 5 years, crypto – 1400%

**B2BROKER.COM B2BINPAY.COM** 

### Crypto

More than **30% of all Forex brokers** worldwide currently **accept crypto payments** and the number is growing.