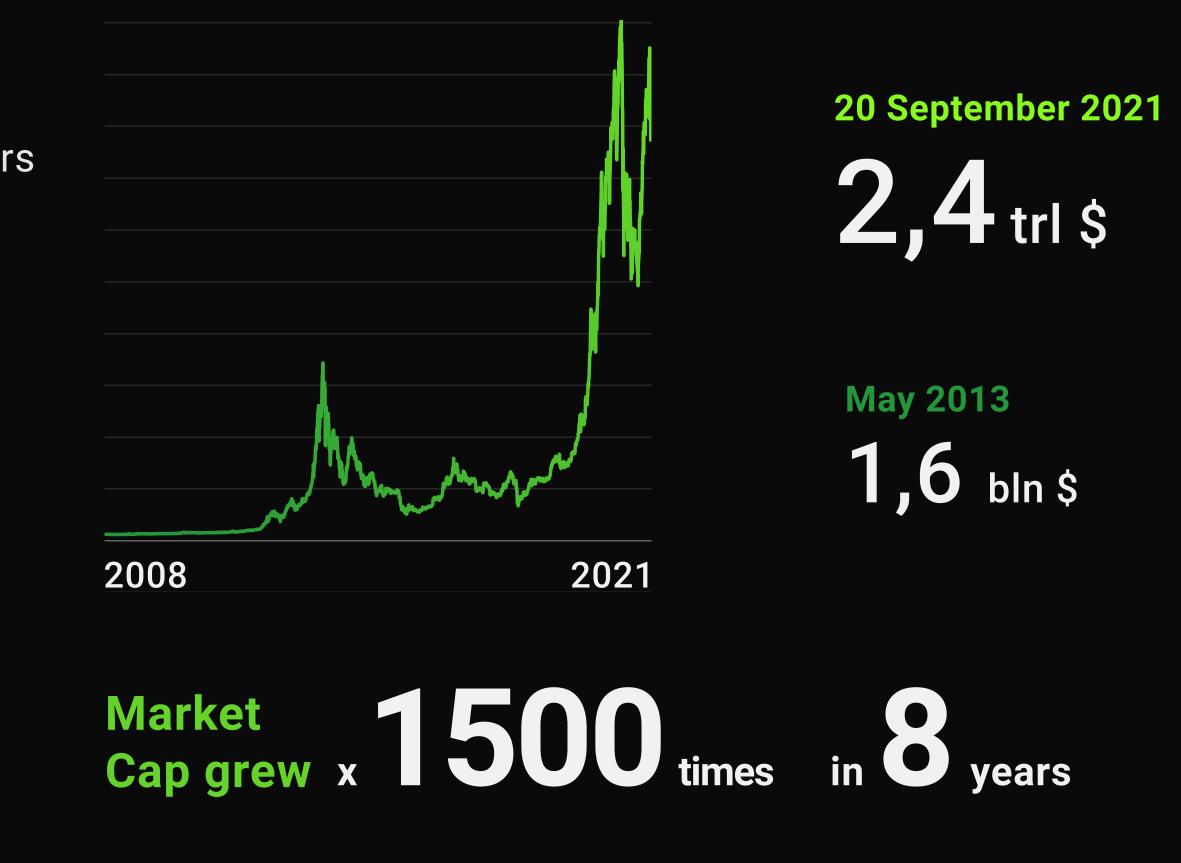

## **Overall cryptocurrency market capitalization**

Based on coin Market Cap data (as of 20 September)

**B2BROKER.COM** 

**B2BINPAY.COM** 

# Fiat has grown in 30% for last 5 years, crypto – 1400%

**B2BROKER.COM B2BINPAY.COM** 