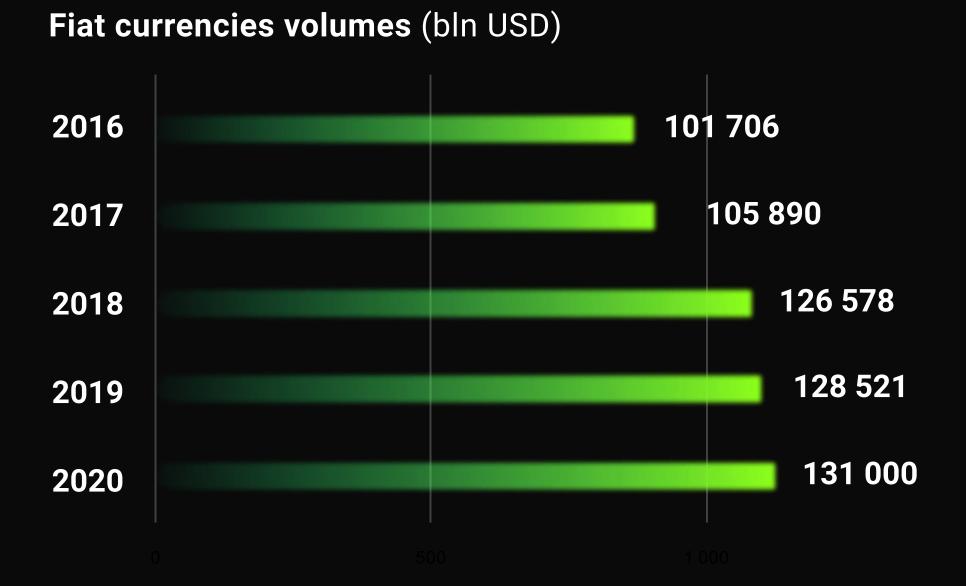

### Fiat

# Fiat has grown in 30% for last 5 years, crypto – 1400%

**B2BROKER.COM B2BINPAY.COM** 