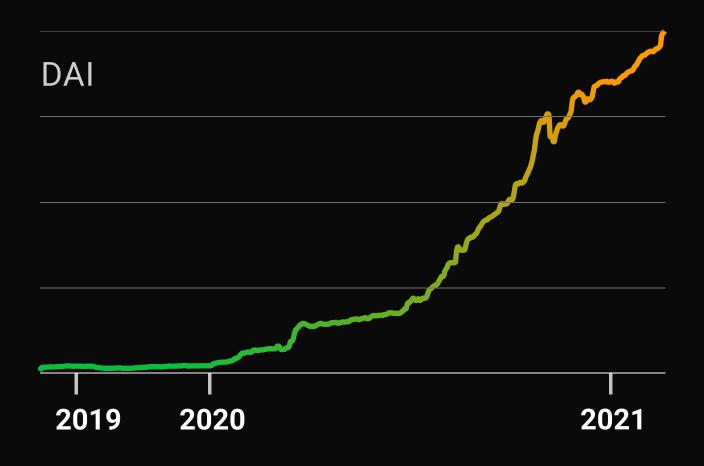

### Stablecoins growth as of 20 September

#### Decentralized

Safety is secured by the fact that the data on existing collateral is stored in blockchain and anyone can validate it

6,5 bln USD