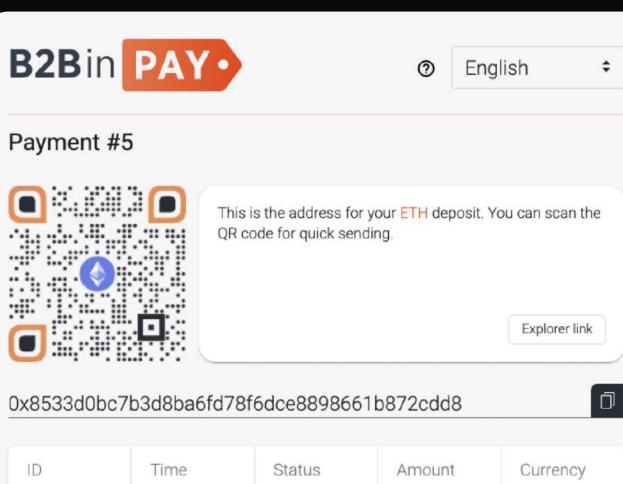

### **B2BinPay 2.0** Merchant solution

Payment provider for receiving & sending crypto with fiat settlements to bank account

Perfect for:

FX Broker

**E-Commerce** 

Regulated casinos & gambling

Instant exchanges between wallets

Bank settlements in fiat (USD, EUR, GBP) instant or scheduled

No limits for crypto deposit and withdrawal

Instant payouts from fiat accounts

Comprehensive documentation, SDK, 24\7 Support

Role based access control for you and colleagues

**Convenient and functional personal area** 

Security settings: IP whitelist, user roles with limited permissions set, 2FA, withdrawals with approval

Two invoices types: unlimited or with time and amount limits affecting the status