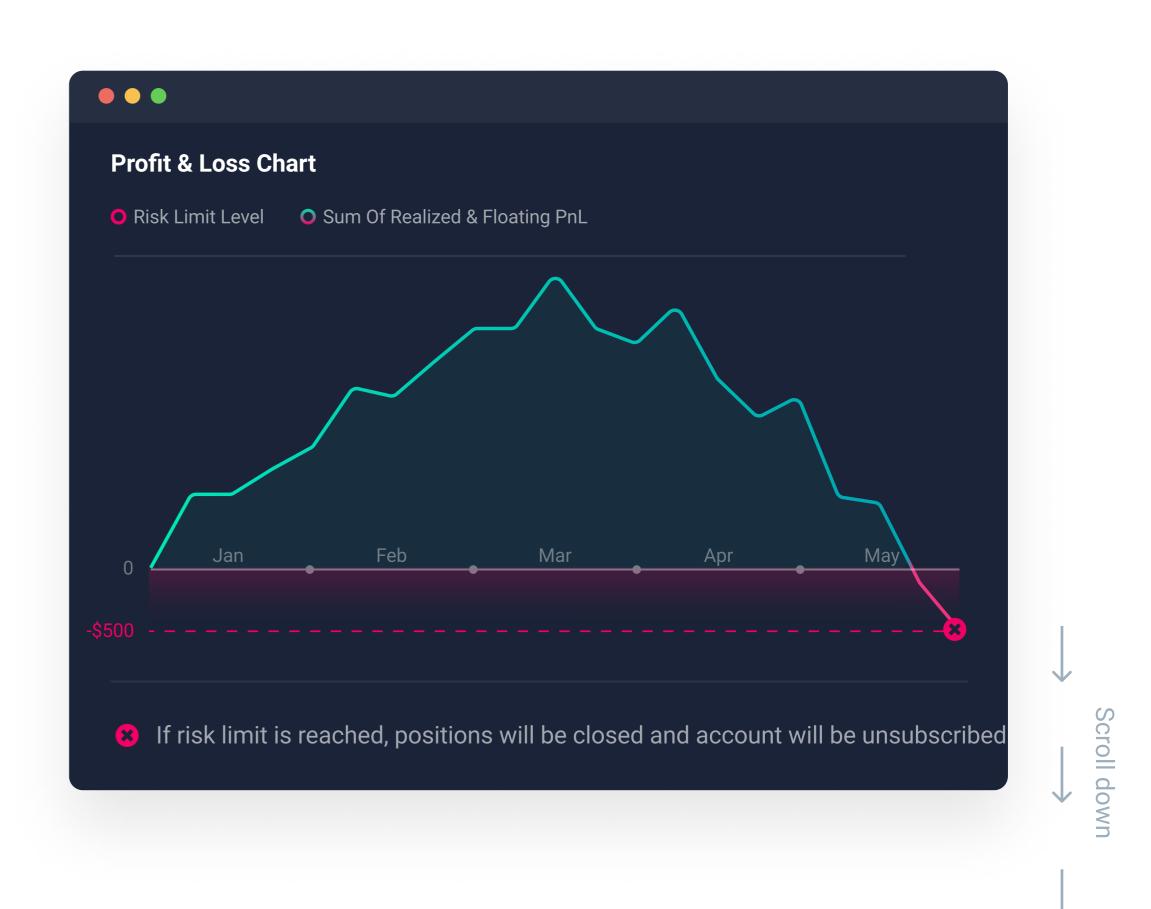

## RISK LIMIT FOR INVESTORS

FLAT RISK LIMIT IN \$\$\$ THAT HELPS
INVESTORS TO UNSUBSCRIBE IF THEY
ARE LOSING MONEY

PERSONAL RISK MANAGER FOR EVERY TRADER