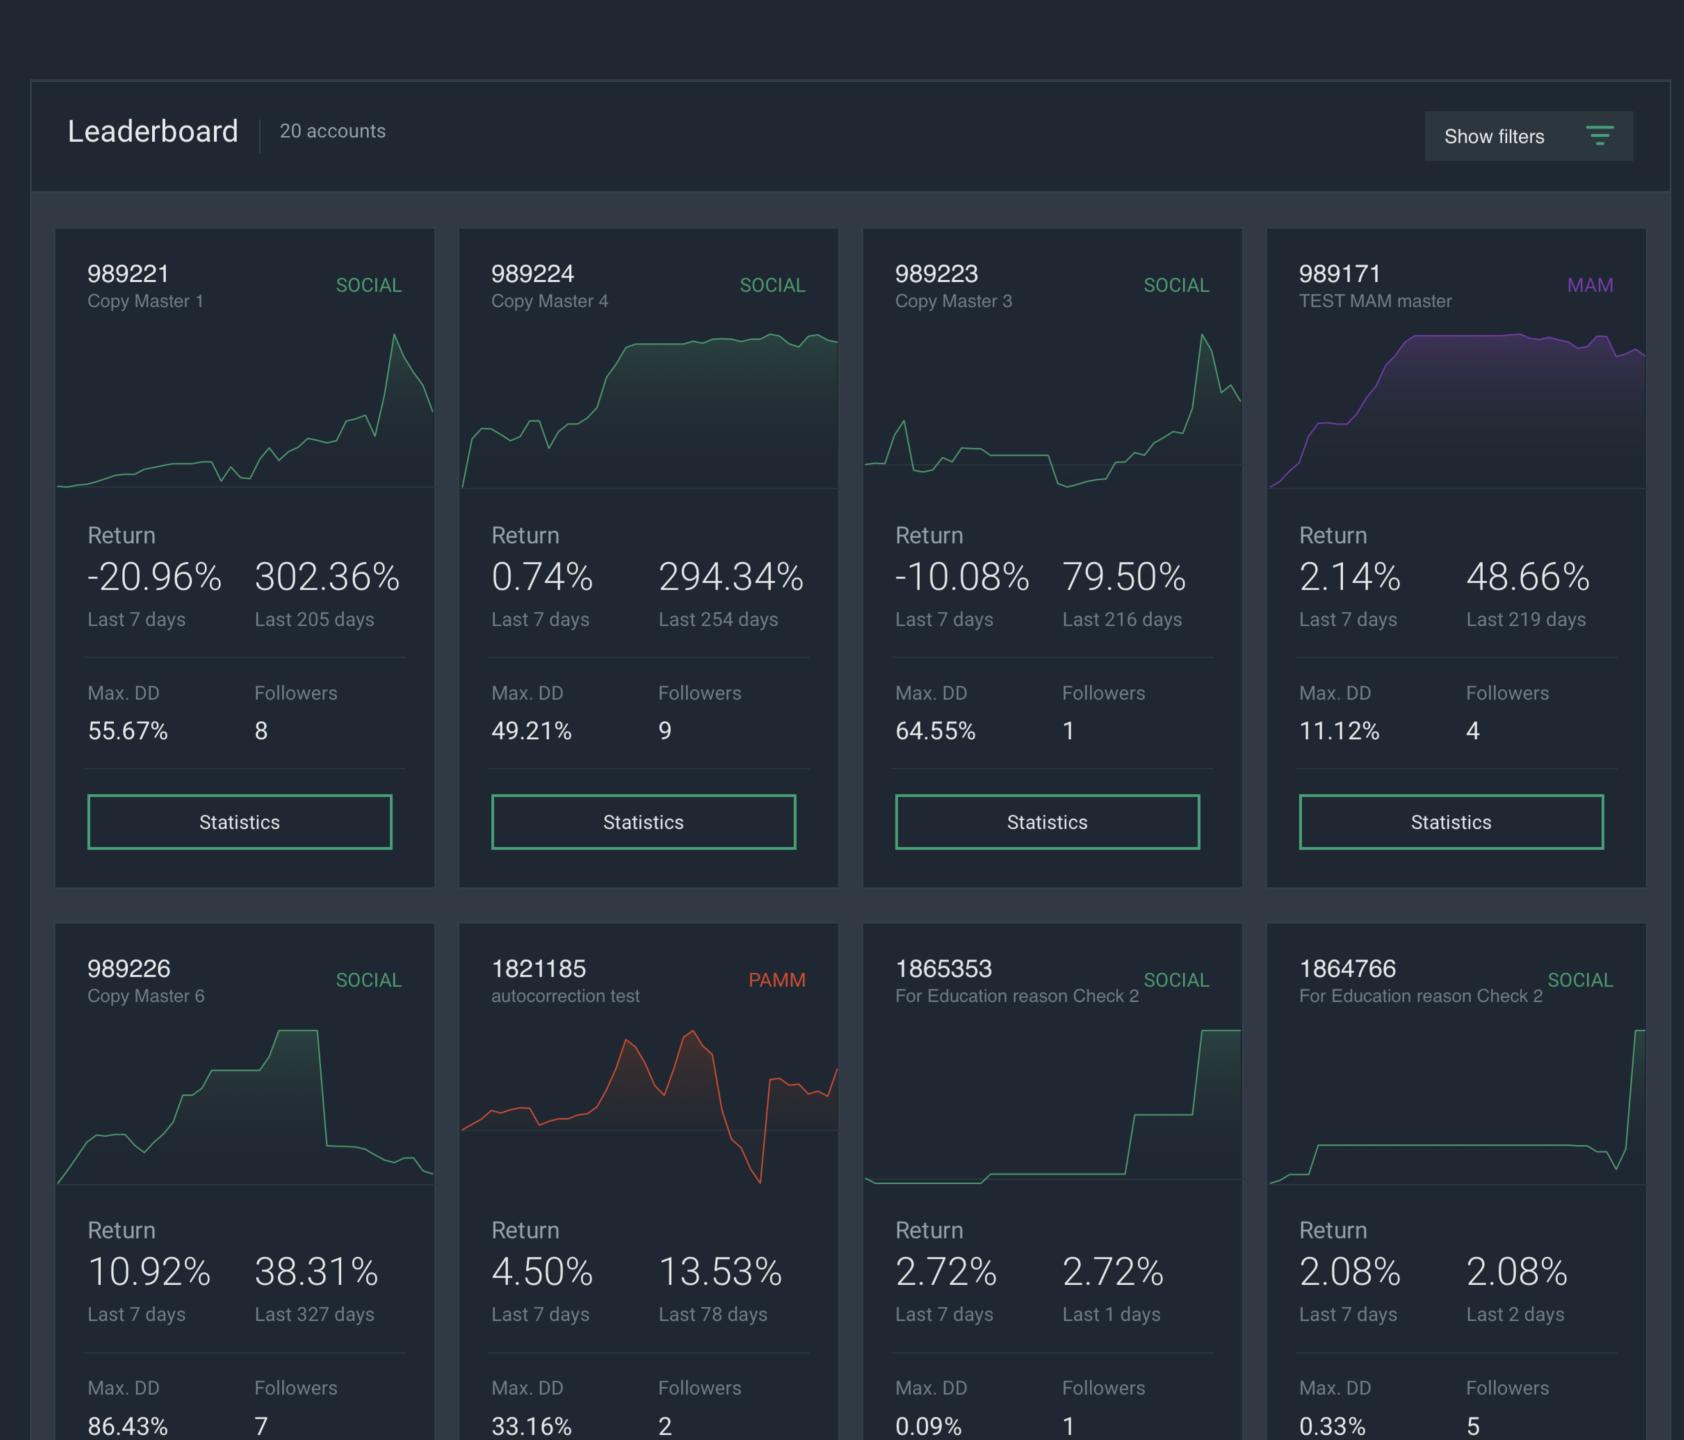

ties to work more efficiently

And generate bigger revenues





## NEW OPPORTUNITIES FOR BEGINNERS AND INVESTORS

- Learn by practice from best traders
- Join success to those who proved that the can earn money on a market



## NEW OPPORTUNITIES FOR TRADERS

- Multiply income by getting fees from investors and followers
- Make trading the main source of income

## HOW DO WE DO IT?



### NEW OPPORTUNITIES FOR BROKERS

- New target audiences
- Increase LTV of clients by better retention and offring alternatives to self-trading products

## THREE TYPES OF ACCOUNTS

## COPY TRADING (SOCIAL TRADING)

- Investors can close copied orders in web UI
- Reverse copy
- Unlimited number of subscribers for one master
- Investor can choose risk ratio for each master



# LEADERBOARD WITH ALL TRADERS



# A STATISTICS PAGE FOR EVERY ACCOUNT





# HISTORY UPLOADER

- - Create your own statistics
  - Onboard experienced money managers

Upload history from existing accounts

Scroll down

#### **SAFER INVESTMENTS**

## COPY TRADING (PORTFOLIOS)

CREATING **INVESTMENT PORTFOLIOS**FOR RISK DIVERSIFICATION



#### **POWERFUL YET EASY**

## COPY TRADING (REVERSE COPY)

MAKING MONEY ON **ALL** TRADERS





### **POWERFUL YET EASY**

## **COPY TRADING**

WATCH OVER-THE-SHOULDER TO THE PROFESSIONAL AND LEARN HOW HE MAKES HIS TRADES



#### INVESTMENT FUND FOR EVERYONE

## PAMM ACCOUNTS

- Manual and scheduled execution of deposit & withdrawal requests
- No need to close masters' positions during deposits and withdrawals
- Fees for investors can be set individually
- Several execution options incl