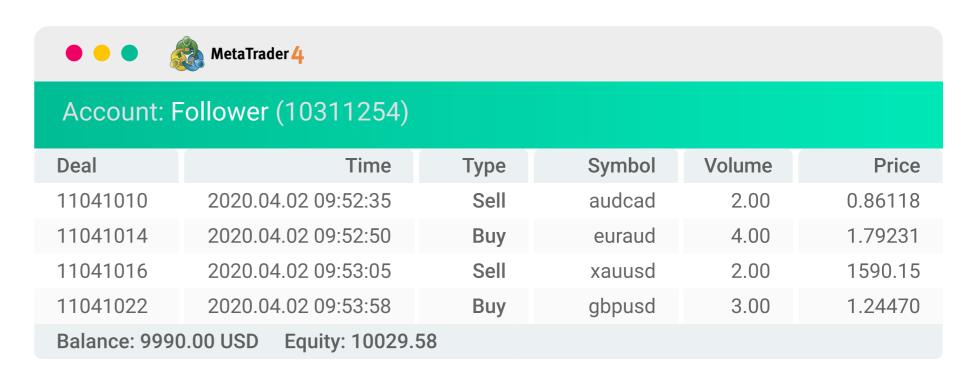

## COPY TRADING (SOCIAL TRADING)

- Investors can close copied orders in web UI
- Reverse copy
- Unlimited number of subscribers for one master
- Investor can choose risk ratio for each master

## **COPY TRADING**

WATCH OVER-THE-SHOULDER TO THE PROFESSIONAL AND LEARN HOW HE MAKES HIS TRADES