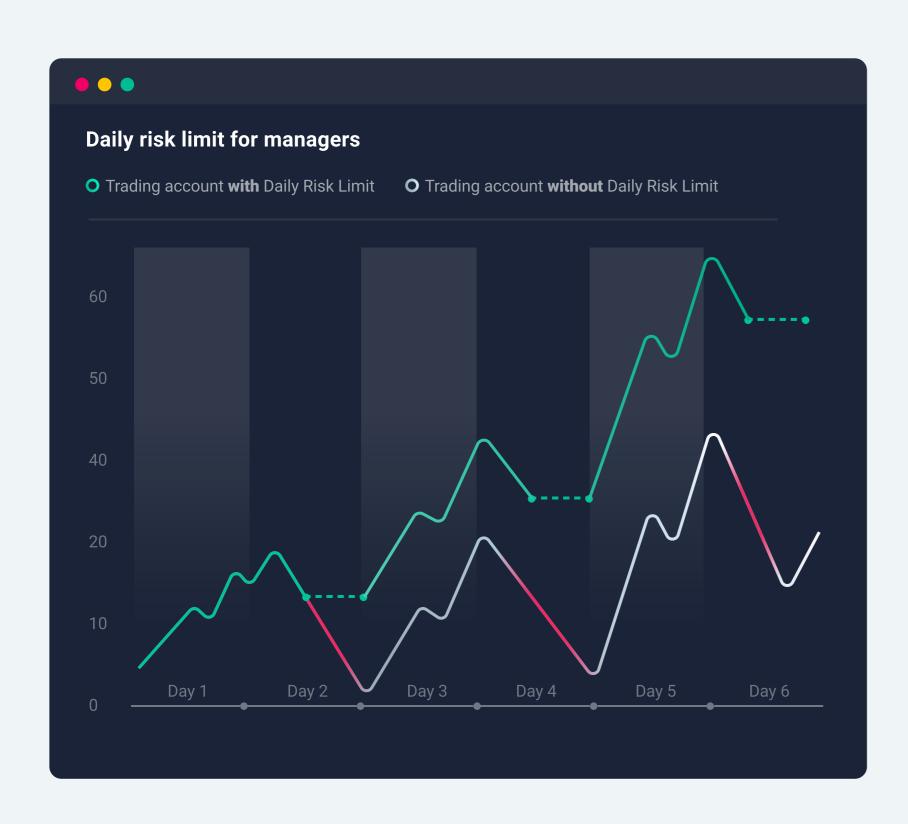

## RISK LIMIT FOR TRADERS

DAILY RISK LIMIT THAT HELPS TO LIMIT LOSS FROM BAD DAYS AND BLOCK TRADING TILL NEXT TRADING SESSION