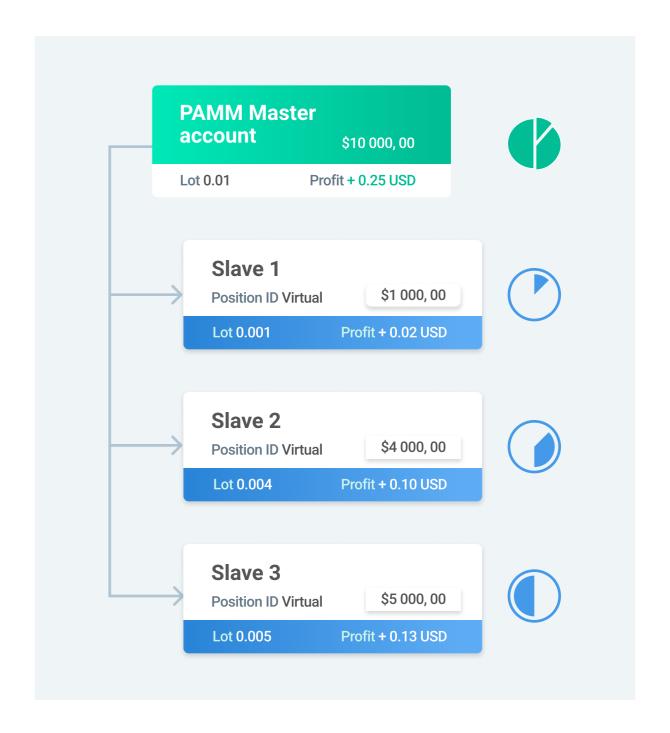

## PAMM ACCOUNTS

- Manual and scheduled execution of deposit & withdrawal requests
- No need to close masters' positions during deposits and withdrawals
- Fees for investors can be set individually
- Several execution options including autocorrection on withdrawals or without realloation on deposits

## PAMM ACCOUNTS

## **ALLOCATION WITH MAXIMUM PRECISION**

For Positions Up To

0.0000001 lot

For PnL Allocation Of Fiat Currencies Up To

0.01<sub>USD</sub>