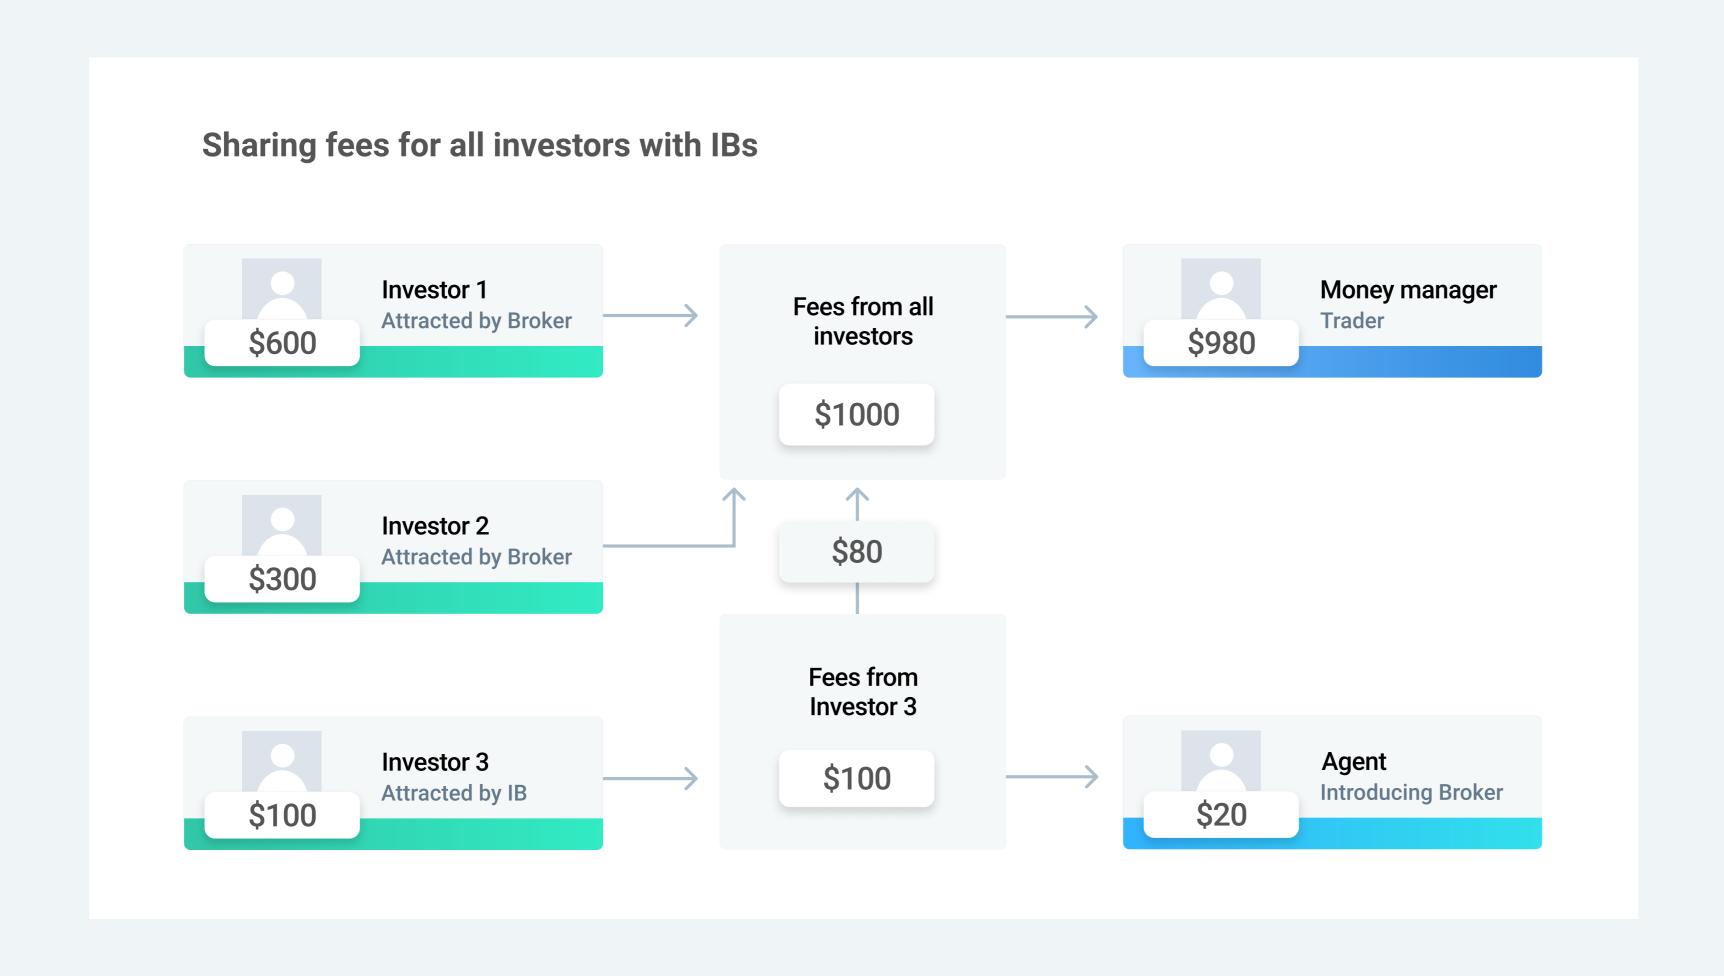

ACCOUNTS.



#### A NEW MARKETING OPPORTUNITY

## FOUR TYPES OF FEES

#### **SUBSCRIPTION FEE**

The simplest type of fee. Just one flat fee regardless of account size, trading frequency or profit. USD only

Can be paid daily / weekly / monthly

#### **MANAGEMENT FEE**

Type of fee that is paid independently from trading activity or profit made. Set in a percentage per year of assets.

Can be paid as a percentage of equity or as a percentage of balance.

#### **PERFORMANCE FEE**

Industry-standard fee type. Calculated as X percent of net profit. Based on high watermark.

Can be paid daily / weekly / monthly

#### **VOLUME FEE**

Second most popular fee type.
Calculated as a USD/lot.

Paid immediately after closing a position.

### OFFER A UNIQUE PRODUCT FOR IBS

## FEES SHARING WITH IBS



### **UNLOCK YOUR POTENTIAL**

## JSON REST API



## CONTENT FOR A FAST LAUNCH

### FREE READY-TO-USE

#### **WEBSITE CONTENT**

- Content for main page
- Content for page for investors
- Content for page for money managers
- Content for support center





## FREE CONTENT FOR

#### **PROMO EMAILS**

- E-mail about launch of service
- E-mail for investors and losing traders
- E-mail for seeking money managers

## Don't hesitate to ask any questions

## **SERGEY RYZHAVIN**

Product owner

SERGEY@B2BROKER.NET