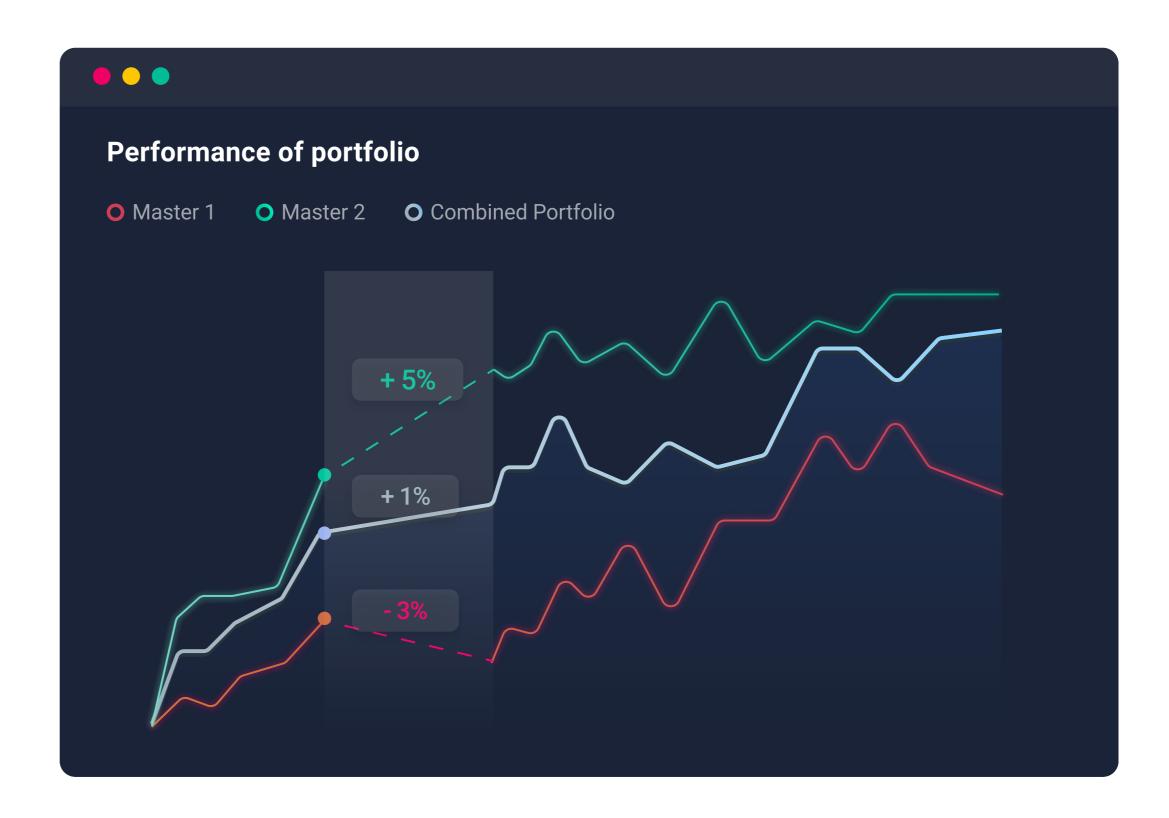

## COPY TRADING (PORTFOLIOS)

CREATING **INVESTMENT PORTFOLIOS**FOR RISK DIVERSIFICATION