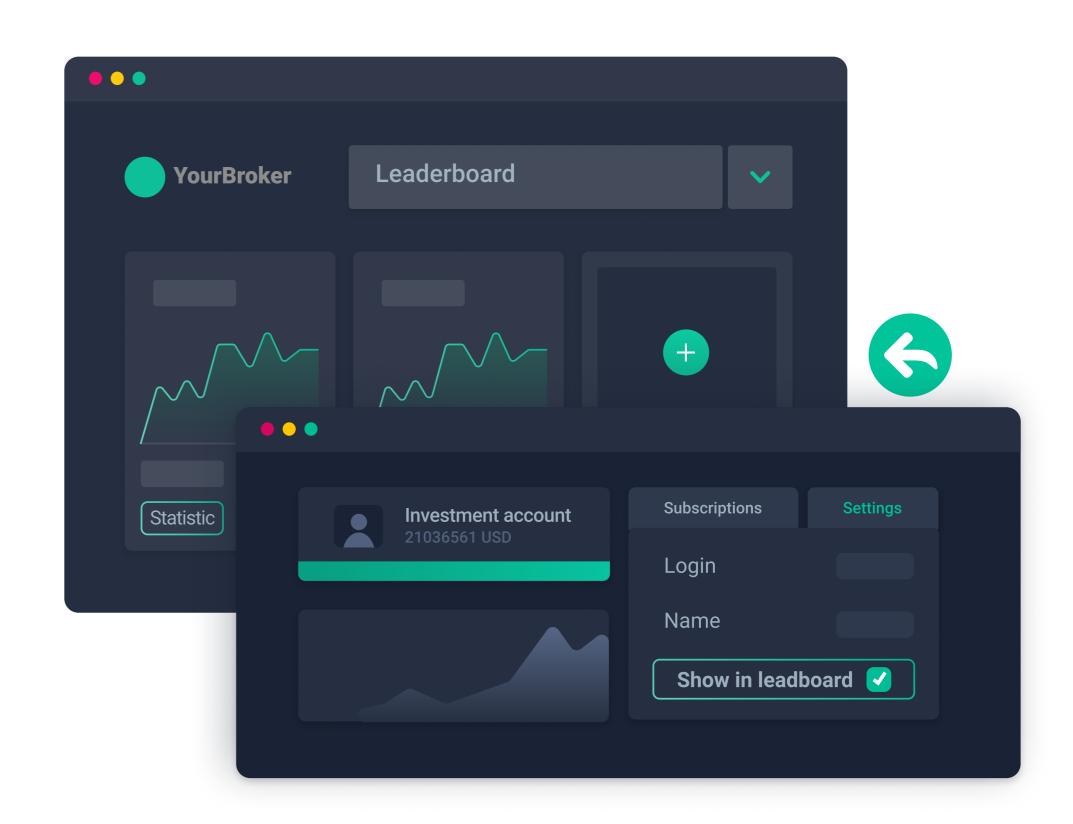

# LEADERBOARD WITH ALL TRADERS

# A STATISTICS PAGE FOR EVERY ACCOUNT

## PRIVATE AND PUBLIC ACCOUNTS

OUR PLATFORM BY DEFAULT HAS A LEADERBOARD OF MASTER ACCOUNTS.