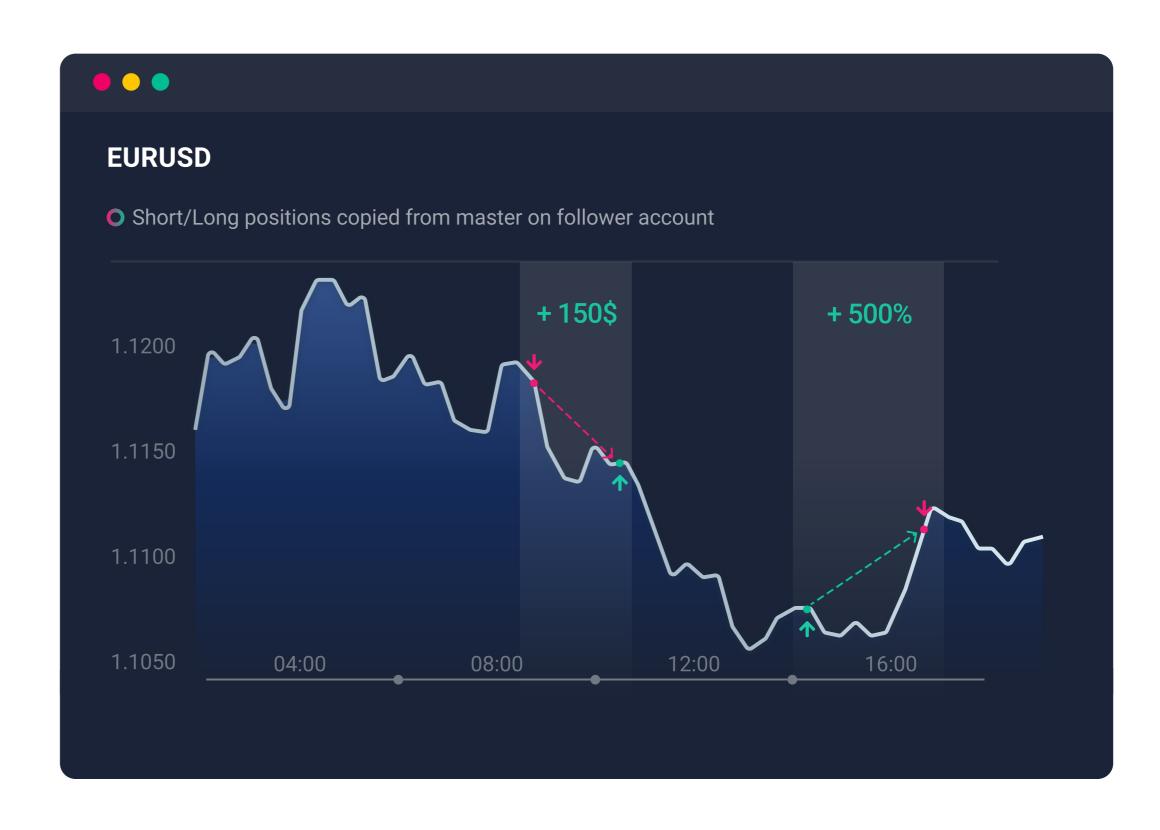

g products

## THREE TYPES OF ACCOUNTS

## COPY TRADING (SOCIAL TRADING)

- Investors can close copied orders in web UI
- Reverse copy
- Unlimited number of subscribers for one master
- Investor can choose risk ratio for each master



# LEADERBOARD WITH ALL TRADERS



# A STATISTICS PAGE FOR EVERY ACCOUNT





# HISTORY UPLOADER

- - Create your own statistics
  - Onboard experienced money managers

Upload history from existing accounts

Scroll down

#### **SAFER INVESTMENTS**

## COPY TRADING (PORTFOLIOS)

CREATING **INVESTMENT PORTFOLIOS**FOR RISK DIVERSIFICATION



#### **POWERFUL YET EASY**

## COPY TRADING (REVERSE COPY)

MAKING MONEY ON **ALL** TRADERS





### **POWERFUL YET EASY**

## **COPY TRADING**

WATCH OVER-THE-SHOULDER TO THE PROFESSIONAL AND LEARN HOW HE MAKES HIS TRADES



#### INVESTMENT FUND FOR EVERYONE

## PAMM ACCOUNTS

- Manual and scheduled execution of deposit & withdrawal requests
- No need to close masters' positions during deposits and withdrawals
- Fees for investors can be set individually
- Several execution options including autocorrection on withdrawals or without realloation on deposits



#### INVESTMENT FUND FOR EVERYONE

## PAMM ACCOUNTS

## **ALLOCATION WITH MAXIMUM PRECISION**

For Positions Up To

0.0000001 lot

For PnL Allocation Of Fiat Currencies Up To

0.01<sub>USD</sub>



#### ANY MONEY MANAGEMENT SETUP IS POSSIBLE

## MAM ACCOUNTS

- Proportionally by free margin
- Proportionally by equity
- Lot allocation (ratio multiplier)
- Proportionally by balance
- Fixed lot allocation
- Proportionally by equity x ratio
- Proportionally