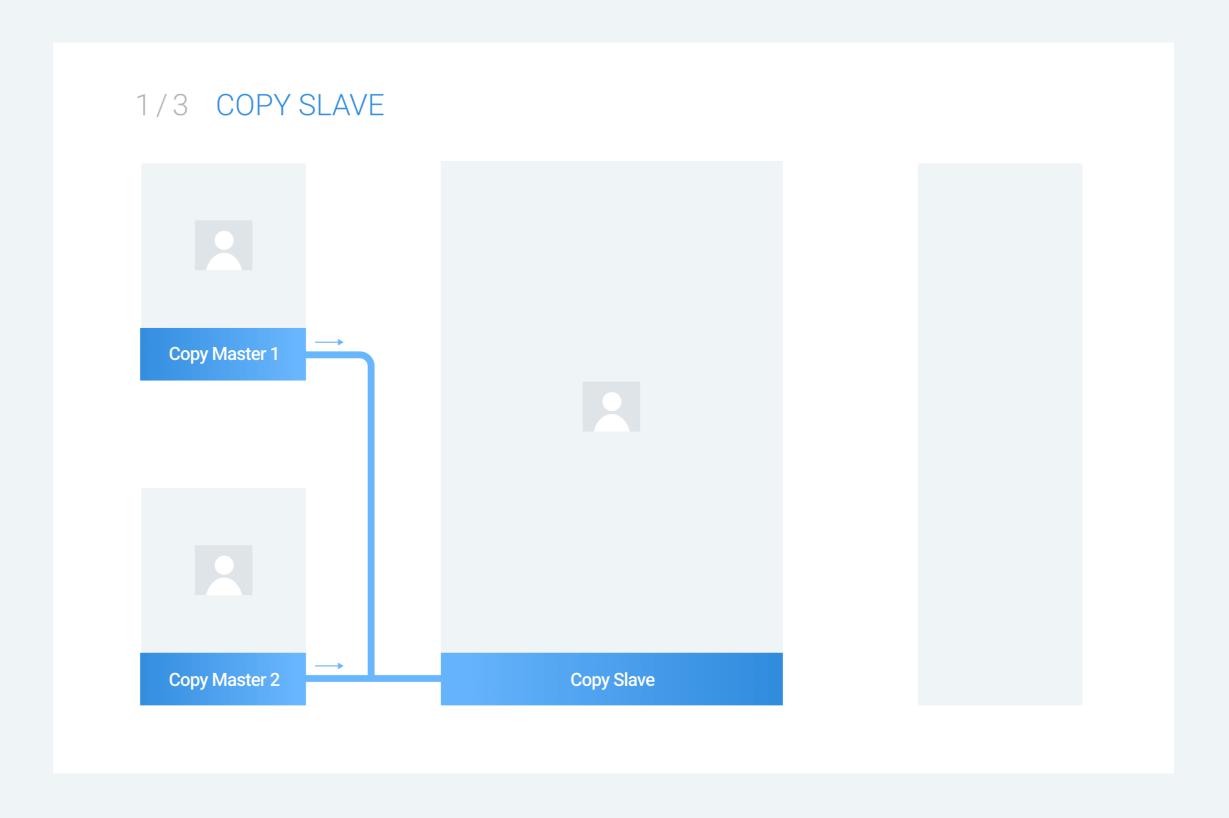

## COPY TRADING (SOCIAL TRADING)

- Investors can close copied orders in web UI
- Reverse copy
- Unlimited number of subscribers for one master
- Investor can choose risk ratio for each master

## **COPY TRADING**

WATCH OVER-THE-SHOULDER TO THE PROFESSIONAL AND LEARN HOW HE MAKES HIS TRADES