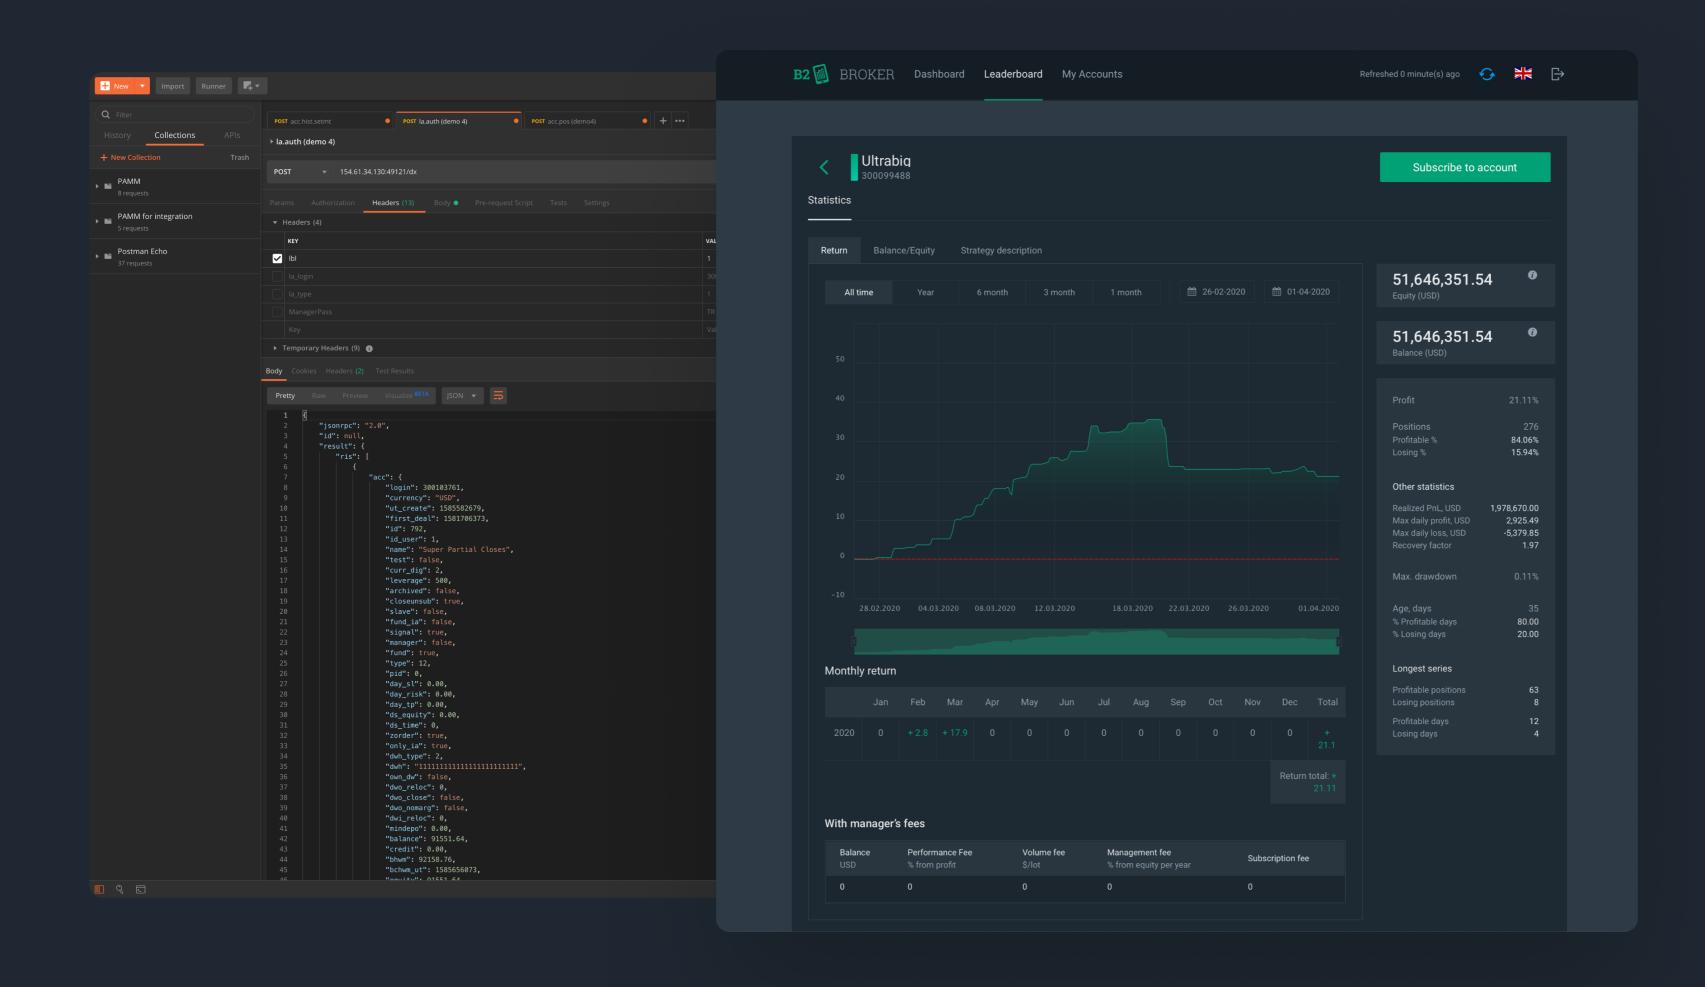

FOUR TYPES OF FEES

#### **SUBSCRIPTION FEE**

The simplest type of fee. Just one flat fee regardless of account size, trading frequency or profit. USD only

Can be paid daily / weekly / monthly

#### **MANAGEMENT FEE**

Type of fee that is paid independently from trading activity or profit made. Set in a percentage per year of assets.

Can be paid as a percentage of equity or as a percentage of balance.

#### **PERFORMANCE FEE**

Industry-standard fee type. Calculated as X percent of net profit. Based on high watermark.

Can be paid daily / weekly / monthly

#### **VOLUME FEE**

Second most popular fee type.
Calculated as a USD/lot.

Paid immediately after closing a position.

### OFFER A UNIQUE PRODUCT FOR IBS

## FEES SHARING WITH IBS



### **UNLOCK YOUR POTENTIAL**

## JSON REST API



## CONTENT FOR A FAST LAUNCH

### FREE READY-TO-USE

#### **WEBSITE CONTENT**

- Content for main page
- Content for page for investors
- Content for page for money managers
- Content for support center





## FREE CONTENT FOR

#### **PROMO EMAILS**

- E-mail about launch of service
- E-mail for investors and losing traders
- E-mail for seeking money managers

## Don't hesitate to ask any questions

## **SERGEY RYZHAVIN**

Product owner

SERGEY@B2BROKER.NET