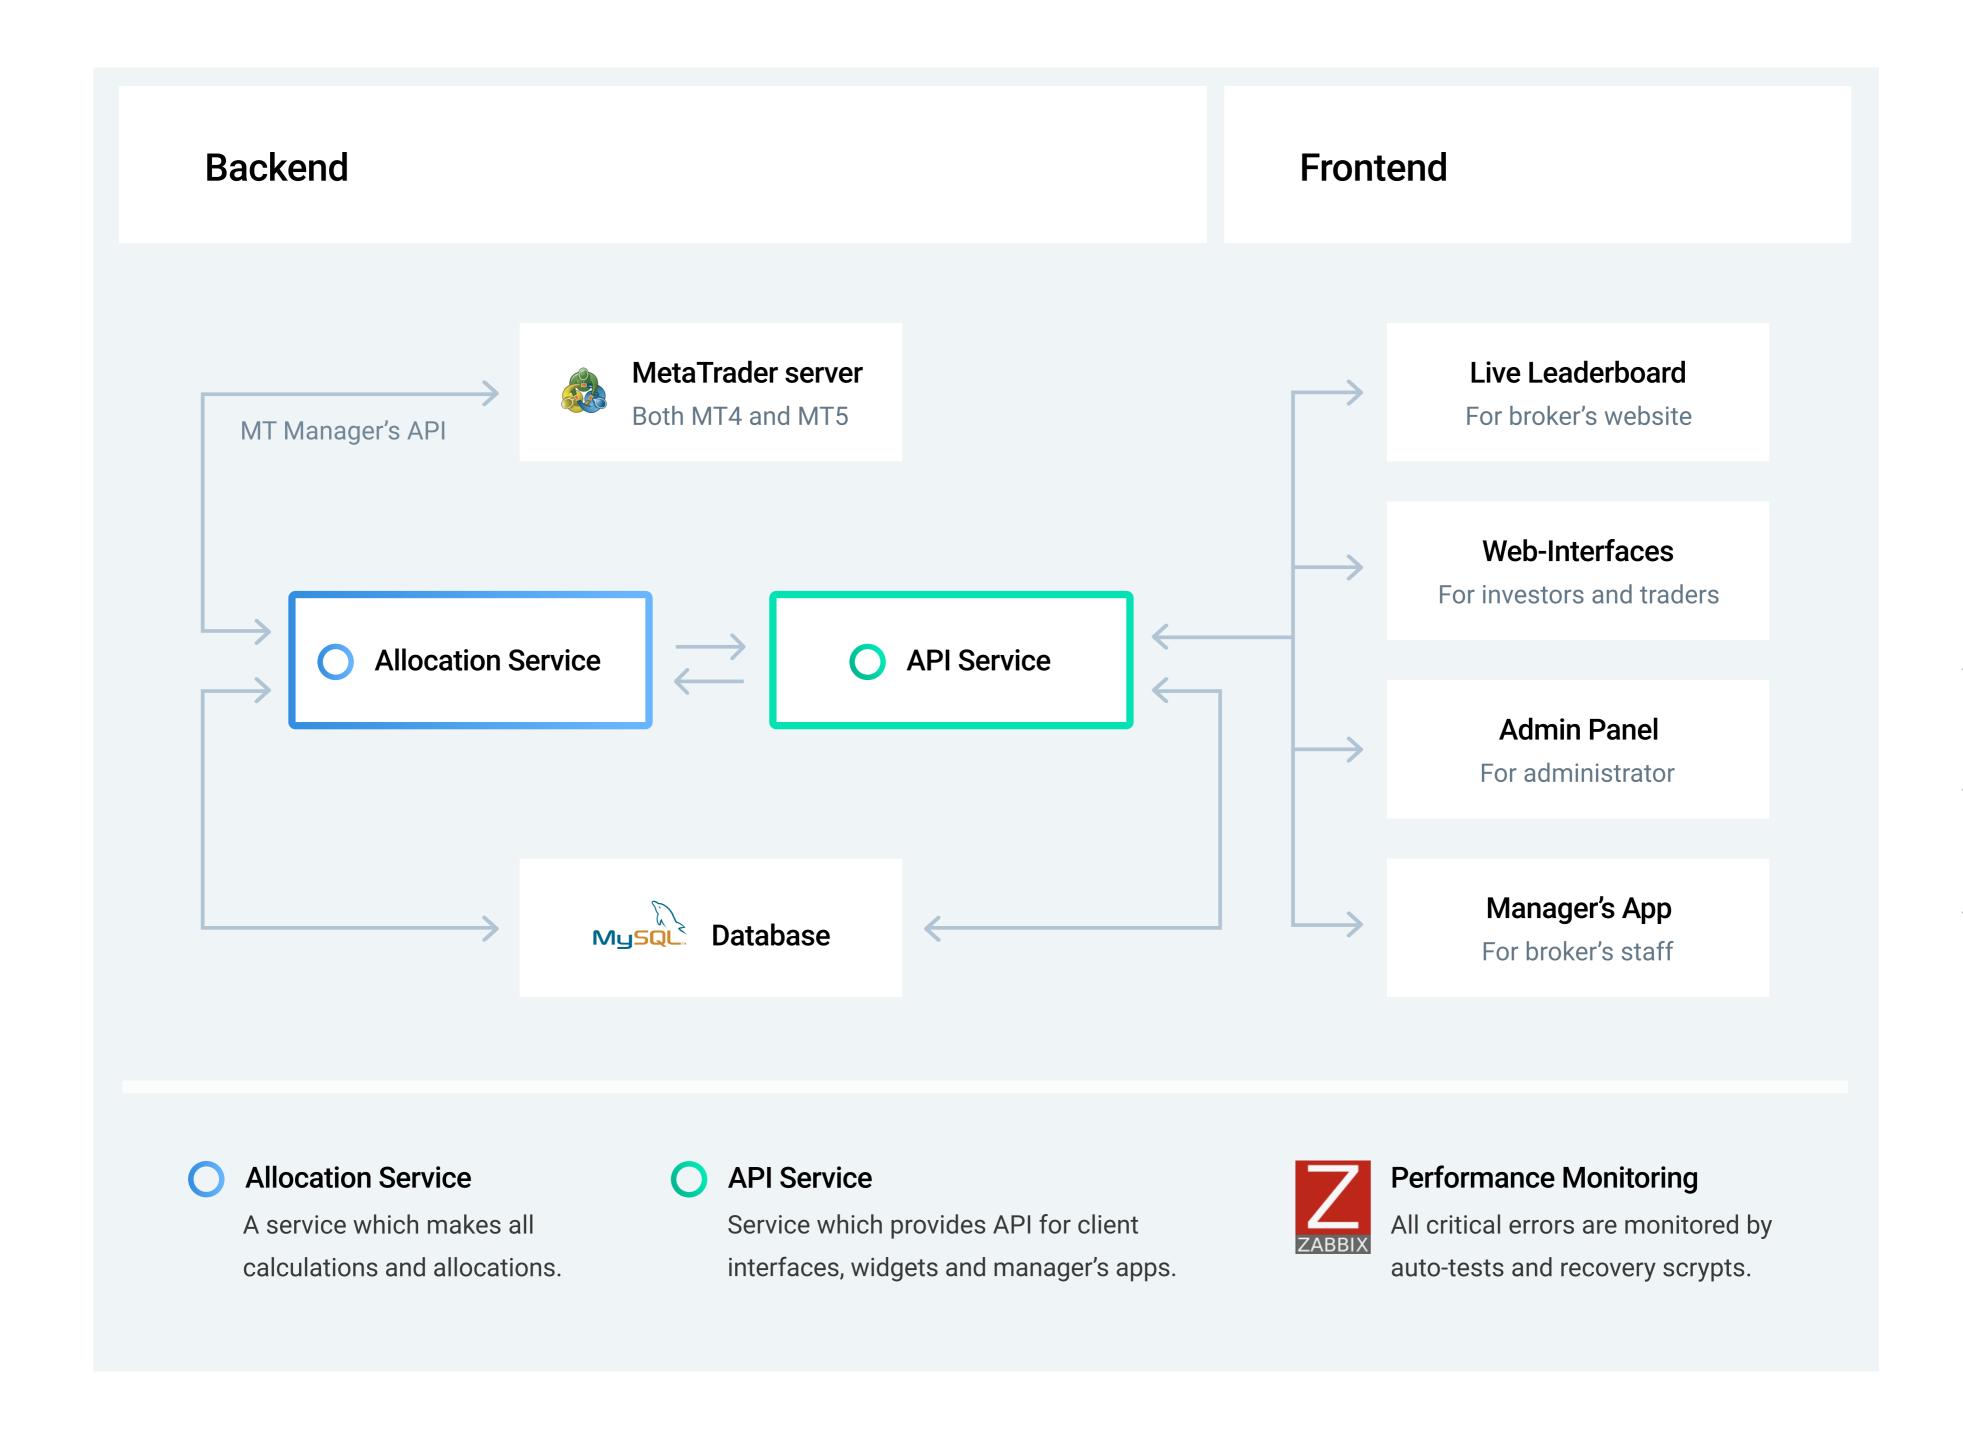

## STATE-OF-ART ARCHITECTURE

- Connected via manager's API without administrator rights
- No calculations are made on the MetaTrader server. No additional load to MT
- Automated monitoring system and auto-recovery scrypts
- ✓ MetaTrader server will work at the same speed as without PAMM/MAM
- Manager's apps are available for back office staff. Rights can be customized for each user.
- All data is stored in MySQL database with backups
- Admin rights are not required. Can be used by white labels of any main label MT provider
- No risk of conflict of PAMM server with plugins