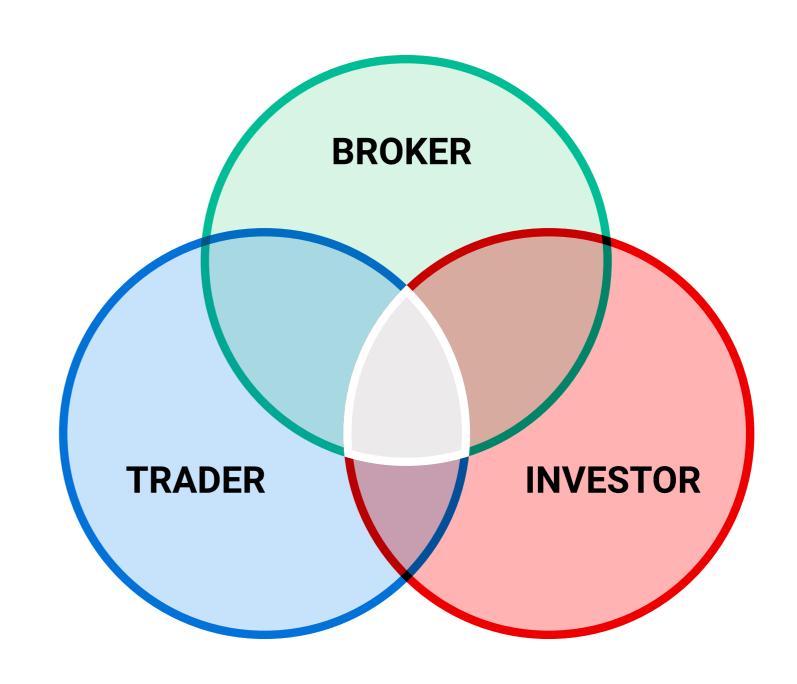

# INVESTMENT PLATFORM PAMM / MAM / Social trading

**SERGEY RYZHAVIN** 

Product owner



- 1 75% of traders are losing their money on the market
- It is hard for brokers to attract and retain new clients
- It is almost impossible for successful traders to make trading the main source of income

## WHY ARE WE DOING IT?

Investment products allow all

parties to work more efficiently

And generate bigger revenues





## NEW OPPORTUNITIES FOR BEGINNERS AND INVESTORS

- Learn by practice from best traders
- Join success to those who proved that the can earn money on a market



## NEW OPPORTUNITIES FOR TRADERS

- Multiply income by getting fees from investors and followers
- Make trading the main source of income

## HOW DO WE DO IT?



### NEW OPPORTUNITIES FOR BROKERS

- New target audiences
- Increase LTV of clients by better retention and offring alternatives to self-trading products

## THREE TYPES OF ACCOUNTS

## COPY TRADING (SOCIAL TRADING)

- Investors can close copied orders in web UI
- Reverse copy
- Unlimited number of subscribers for one master
- Investor can choose risk ratio for each master



# LEADERBOARD WITH ALL TRADERS



# A STATISTICS PAGE FOR EVERY ACCOUNT





# HISTORY UPLOAD