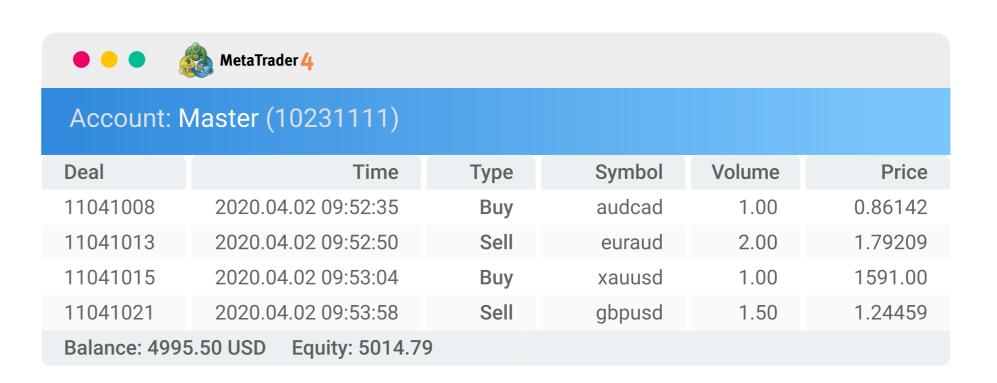

# HISTORY UPLOADER

- - Create your own statistics
  - Onboard experienced money managers

Upload history from existing accounts

Scroll down