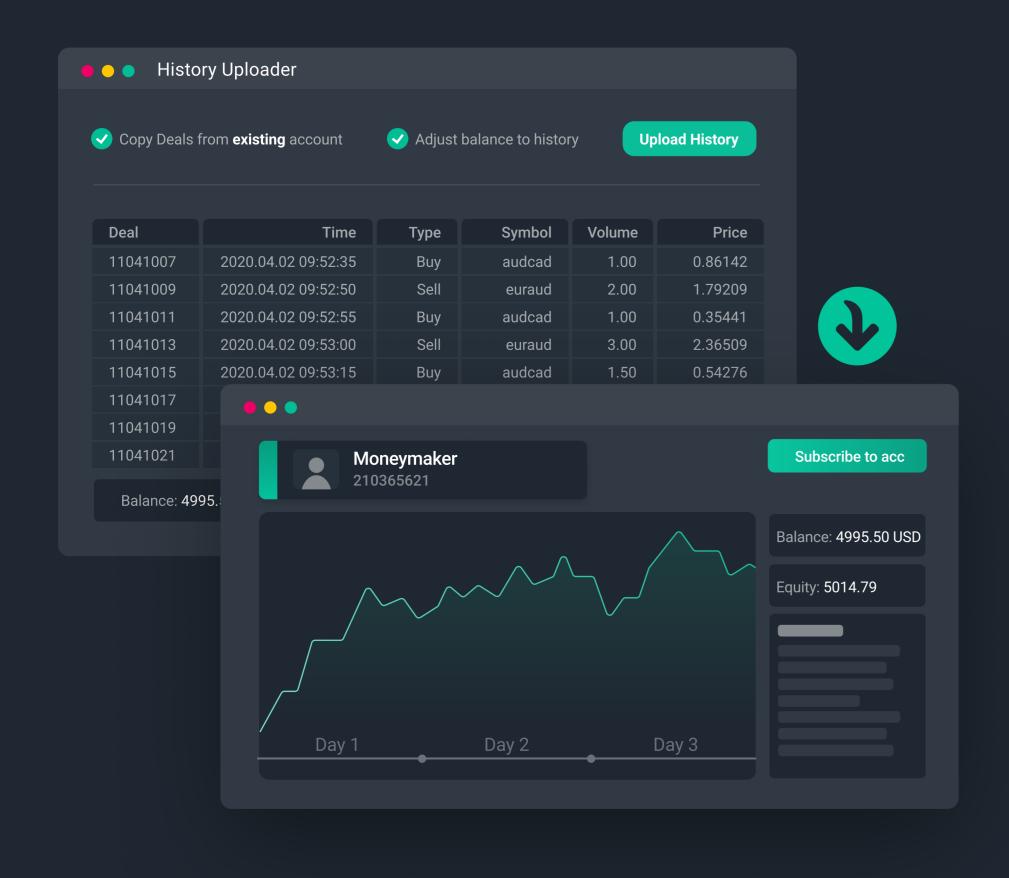

# HISTORY UPLOADER

- - Create your own statistics
  - Onboard experienced money managers

Upload history from existing accounts

Scroll down