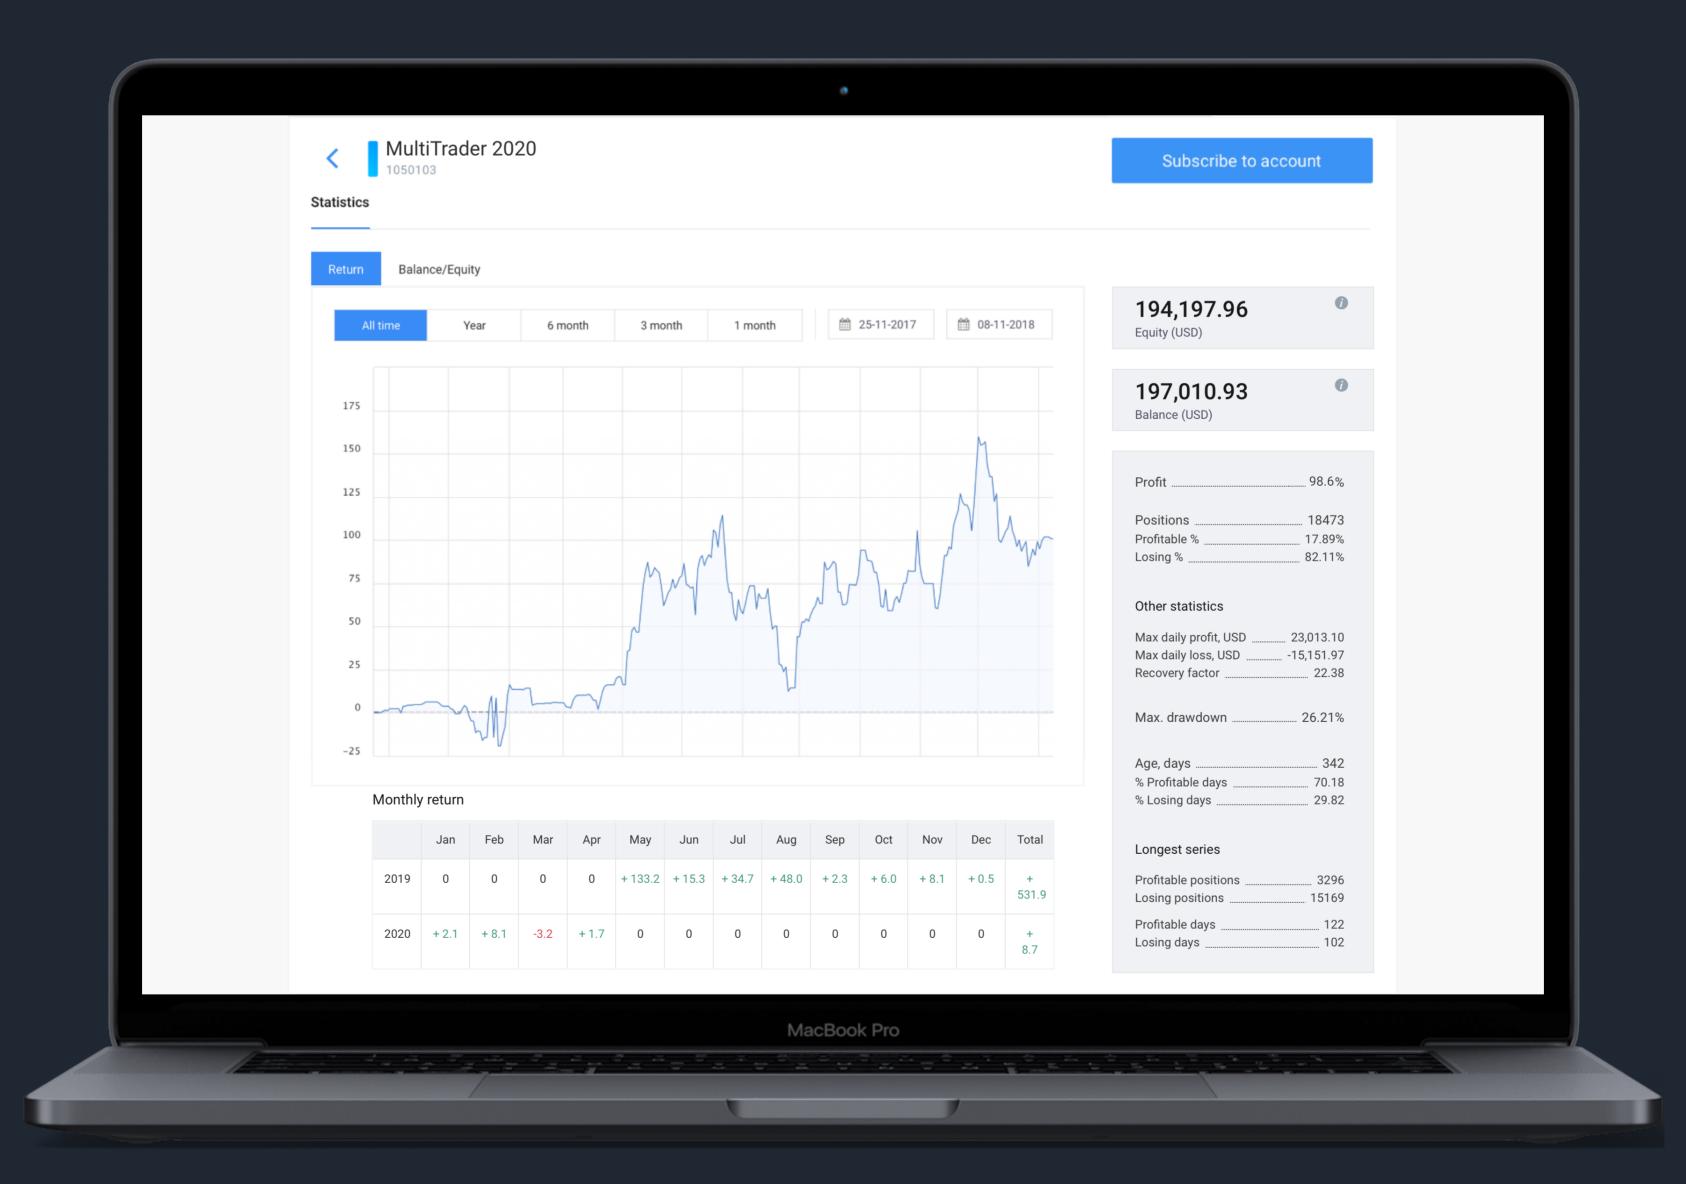

te bigger revenues





## NEW OPPORTUNITIES FOR BEGINNERS AND INVESTORS

- Learn by practice from best traders
- Join success to those who proved that the can earn money on a market



## NEW OPPORTUNITIES FOR TRADERS

- Multiply income by getting fees from investors and followers
- Make trading the main source of income

## HOW DO WE DO IT?



### NEW OPPORTUNITIES FOR BROKERS

- New target audiences
- Increase LTV of clients by better retention and offring alternatives to self-trading products

## THREE TYPES OF ACCOUNTS

## COPY TRADING (SOCIAL TRADING)

- Investors can close copied orders in web UI
- Reverse copy
- Unlimited number of subscribers for one master
- Investor can choose risk ratio for each master



# LEADERBOARD WITH ALL TRADERS



# A STATISTICS PAGE FOR EVERY ACCOUNT





# HISTORY UPLOADER

- - Create your own statistics
  - Onboard experienced money managers

Upload history from existing accounts

Scroll down

#### **SAFER INVESTMENTS**

## COPY TRADING (PORTFOLIOS)

CREATING **INVESTMENT PORTFOLIOS**FOR RISK DIVERSIFICATION



#### **POWERFUL YET EASY**

## COPY TRADING (REVERSE COPY)

MAKING MONEY ON **ALL** TRADERS





### **POWERFUL YET EASY**

## **COPY TRADING**

WATCH OVER-THE-SHOULDER TO THE PROFESSIONAL AND LEARN HOW HE MAKES HIS TRADES



#### INVESTMENT FUND FOR EVERYONE

## PAMM ACCOUNTS

- Manual and scheduled execution of deposit & withdrawal requests
- No need to close masters' positions during deposits and withdrawals
- Fees for investors can be set individually
- Several execution options including autocorrection on withdrawals or wi