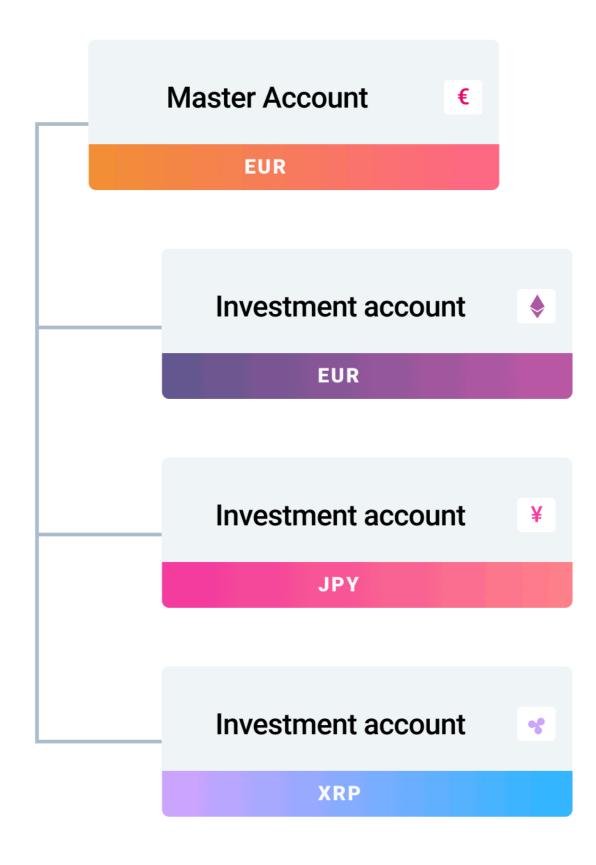

me speed as without PAMM/MAM
- Manager's apps are available for back office staff. Rights can be customized for each user.
- All data is stored in MySQL database with backups
- Admin rights are not required. Can be used by white labels of any main label MT provider
- No risk of conflict of PAMM server with plugins

## RISK LIMIT FOR INVESTORS

FLAT RISK LIMIT IN \$\$\$ THAT HELPS
INVESTORS TO UNSUBSCRIBE IF THEY
ARE LOSING MONEY



PERSONAL RISK MANAGER FOR EVERY TRADER

## RISK LIMIT FOR TRADERS



DAILY RISK LIMIT THAT HELPS TO LIMIT LOSS FROM BAD DAYS AND BLOCK TRADING TILL NEXT TRADING SESSION

#### **CHOOSE A CURRENCY THAT YOU WANT**

## ALL FIAT AND CRYPTOCURRENCIES ARE SUPPORTED

- Master in BTC and Slave in ETH
- Master in USD and Slave in Ripple
- Master in USDT and Slave in GBP



#### A NEW MARKETING OPPORTUNITY

## PRIVATE AND PUBLIC ACCOUNTS

OUR PLATFORM BY DEFAULT HAS A LEADERBOARD OF MASTER ACCOUNTS.



#### A NEW MARKETING OPPORTUNITY

## FOUR TYPES OF FEES

#### **SUBSCRIPTION FEE**

The simplest type of fee. Just one flat fee regardless of account size, trading frequency or profit. USD only

Can be paid daily / weekly / monthly

#### **MANAGEMENT FEE**

Type of fee that is paid independently from trading activity or profit made. Set in a percentage per year of assets.

Can be paid as a percentage of equity or as a percentage of balance.

#### **PERFORMANCE FEE**

Industry-standard fee type. Calculated as X percent of net profit. Based on high watermark.

Can be paid daily / weekly / monthly

#### **VOLUME FEE**

Second most popular fee type.
Calculated as