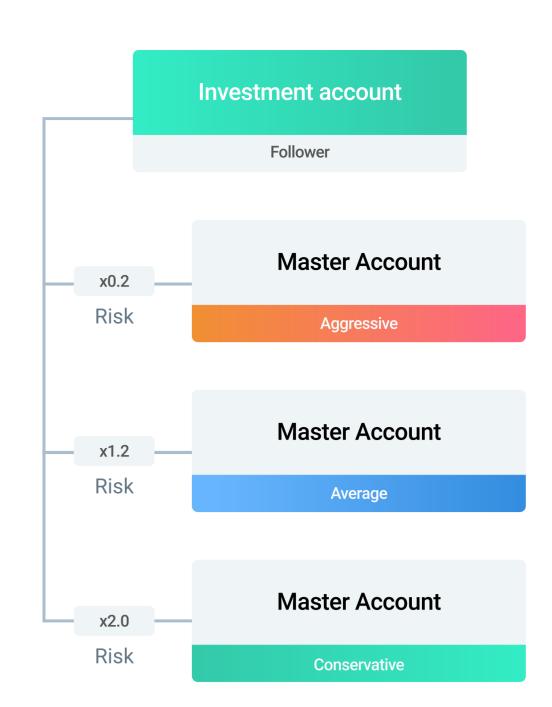

## MAM ACCOUNTS

- Proportionally by free margin
- Proportionally by equity
- Lot allocation (ratio multiplier)
- Proportionally by balance
- Fixed lot allocation
- Proportionally by equity x ratio
- Proportionally by balance x ratio